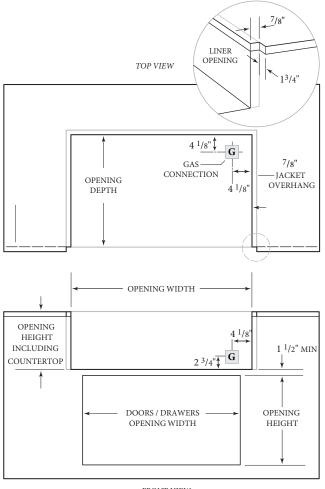

# PRODUCT & INSTALLATION SPECIFICATIONS

| Model                                                                                                                        | Product Description                                                                                                                                                                                                                                                                                                                                                                                                                                                                                                                                                                                                                                                                                                                                                                                                                                                                                                                                                                                                                                                                                                                                                                                                                                                                                                                                                                                                                                                                                                                                                                                                                                                                                                                                                                                                                                                                                                                                                                                                                                                                                                            | Cutout Dimensions                                                                                                   |                                                                                                                                | Overall Dimensions                                                                                                           |                                                                                                                       |                                                                                                                                    | Total BTU Ratings                                                                                       |                                   | Electrical<br>Requirements                                                      |                                              |
|------------------------------------------------------------------------------------------------------------------------------|--------------------------------------------------------------------------------------------------------------------------------------------------------------------------------------------------------------------------------------------------------------------------------------------------------------------------------------------------------------------------------------------------------------------------------------------------------------------------------------------------------------------------------------------------------------------------------------------------------------------------------------------------------------------------------------------------------------------------------------------------------------------------------------------------------------------------------------------------------------------------------------------------------------------------------------------------------------------------------------------------------------------------------------------------------------------------------------------------------------------------------------------------------------------------------------------------------------------------------------------------------------------------------------------------------------------------------------------------------------------------------------------------------------------------------------------------------------------------------------------------------------------------------------------------------------------------------------------------------------------------------------------------------------------------------------------------------------------------------------------------------------------------------------------------------------------------------------------------------------------------------------------------------------------------------------------------------------------------------------------------------------------------------------------------------------------------------------------------------------------------------|---------------------------------------------------------------------------------------------------------------------|--------------------------------------------------------------------------------------------------------------------------------|------------------------------------------------------------------------------------------------------------------------------|-----------------------------------------------------------------------------------------------------------------------|------------------------------------------------------------------------------------------------------------------------------------|---------------------------------------------------------------------------------------------------------|-----------------------------------|---------------------------------------------------------------------------------|----------------------------------------------|
| Grills                                                                                                                       |                                                                                                                                                                                                                                                                                                                                                                                                                                                                                                                                                                                                                                                                                                                                                                                                                                                                                                                                                                                                                                                                                                                                                                                                                                                                                                                                                                                                                                                                                                                                                                                                                                                                                                                                                                                                                                                                                                                                                                                                                                                                                                                                | Height Width Depth                                                                                                  |                                                                                                                                | Height Width Depth                                                                                                           |                                                                                                                       |                                                                                                                                    | LP NG                                                                                                   |                                   | 120 VAC                                                                         |                                              |
| C1C28                                                                                                                        | 28" Grill w/ Hood Lights                                                                                                                                                                                                                                                                                                                                                                                                                                                                                                                                                                                                                                                                                                                                                                                                                                                                                                                                                                                                                                                                                                                                                                                                                                                                                                                                                                                                                                                                                                                                                                                                                                                                                                                                                                                                                                                                                                                                                                                                                                                                                                       | 10 1/4"                                                                                                             | 25"                                                                                                                            | 20 1/2"                                                                                                                      | 23"                                                                                                                   | 28"                                                                                                                                | 25 1/2"                                                                                                 | 40,000                            | 40,000                                                                          | Qty 1                                        |
| C2C34                                                                                                                        | 34" Grill w/ Hood Lights                                                                                                                                                                                                                                                                                                                                                                                                                                                                                                                                                                                                                                                                                                                                                                                                                                                                                                                                                                                                                                                                                                                                                                                                                                                                                                                                                                                                                                                                                                                                                                                                                                                                                                                                                                                                                                                                                                                                                                                                                                                                                                       | 10 1/4"                                                                                                             | 31"                                                                                                                            | 20 1/2"                                                                                                                      | 23"                                                                                                                   | 34"                                                                                                                                | 25 1/2"                                                                                                 | 60,000                            | 60,000                                                                          | Qty 1                                        |
| C2C36                                                                                                                        | 36" Grill w/ Hood Lights                                                                                                                                                                                                                                                                                                                                                                                                                                                                                                                                                                                                                                                                                                                                                                                                                                                                                                                                                                                                                                                                                                                                                                                                                                                                                                                                                                                                                                                                                                                                                                                                                                                                                                                                                                                                                                                                                                                                                                                                                                                                                                       | 10 1/4"                                                                                                             | 32 1/2"                                                                                                                        | 20 1/2"                                                                                                                      | 23"                                                                                                                   | 35 1/2"                                                                                                                            | 25 1/2"                                                                                                 | 80,000                            | 80,000                                                                          | Qty 1                                        |
| C2C42                                                                                                                        | 42" Grill w/ Hood Lights                                                                                                                                                                                                                                                                                                                                                                                                                                                                                                                                                                                                                                                                                                                                                                                                                                                                                                                                                                                                                                                                                                                                                                                                                                                                                                                                                                                                                                                                                                                                                                                                                                                                                                                                                                                                                                                                                                                                                                                                                                                                                                       | 10 1/4"                                                                                                             | 39 1/2"                                                                                                                        | 20 1/2"                                                                                                                      | 23"                                                                                                                   | 42 1/2"                                                                                                                            | 25 1/2"                                                                                                 | 100,000                           | 100.000                                                                         | Qty 1                                        |
| C1S36                                                                                                                        | 36" Grill w/ Hood Lights                                                                                                                                                                                                                                                                                                                                                                                                                                                                                                                                                                                                                                                                                                                                                                                                                                                                                                                                                                                                                                                                                                                                                                                                                                                                                                                                                                                                                                                                                                                                                                                                                                                                                                                                                                                                                                                                                                                                                                                                                                                                                                       | 10 1/4"                                                                                                             | 32 1/2"                                                                                                                        | 20 1/2"                                                                                                                      | 23"                                                                                                                   | 35 1/2"                                                                                                                            | 25 1/2"                                                                                                 | 90,000                            | 90,000                                                                          | Qty 1                                        |
| C2SL30                                                                                                                       | 30" Grill w/ Hood & LED Lights                                                                                                                                                                                                                                                                                                                                                                                                                                                                                                                                                                                                                                                                                                                                                                                                                                                                                                                                                                                                                                                                                                                                                                                                                                                                                                                                                                                                                                                                                                                                                                                                                                                                                                                                                                                                                                                                                                                                                                                                                                                                                                 | 10 1/4"                                                                                                             | 27"                                                                                                                            | 20 1/2"                                                                                                                      | 23"                                                                                                                   | 30"                                                                                                                                | 25 1/2"                                                                                                 | 70,000                            | 70,000                                                                          | Qty 1                                        |
| C2SL36                                                                                                                       | 36" Grill w/ Hood & LED Lights                                                                                                                                                                                                                                                                                                                                                                                                                                                                                                                                                                                                                                                                                                                                                                                                                                                                                                                                                                                                                                                                                                                                                                                                                                                                                                                                                                                                                                                                                                                                                                                                                                                                                                                                                                                                                                                                                                                                                                                                                                                                                                 | 10 1/4"                                                                                                             | 32 1/2"                                                                                                                        | 20 1/2"                                                                                                                      | 23"                                                                                                                   | 35 1/2"                                                                                                                            | 25 1/2"                                                                                                 | 90,000                            | 90,000                                                                          | Qty 1                                        |
| C2SL42                                                                                                                       | 42" Grill w/ Hood & LED Lights                                                                                                                                                                                                                                                                                                                                                                                                                                                                                                                                                                                                                                                                                                                                                                                                                                                                                                                                                                                                                                                                                                                                                                                                                                                                                                                                                                                                                                                                                                                                                                                                                                                                                                                                                                                                                                                                                                                                                                                                                                                                                                 | 10 1/4"                                                                                                             | 39 1/2"                                                                                                                        | 20 1/2"                                                                                                                      | 23"                                                                                                                   | 42 1/2"                                                                                                                            | 25 1/2"                                                                                                 | 110.000                           | 110.000                                                                         | Qty 1                                        |
| C1HY50                                                                                                                       | 50" Hybrid Grill w/ Hood Lights                                                                                                                                                                                                                                                                                                                                                                                                                                                                                                                                                                                                                                                                                                                                                                                                                                                                                                                                                                                                                                                                                                                                                                                                                                                                                                                                                                                                                                                                                                                                                                                                                                                                                                                                                                                                                                                                                                                                                                                                                                                                                                | 12 1/2"                                                                                                             | 47 3/4"                                                                                                                        | 20 1/2"                                                                                                                      | 25 1/4"                                                                                                               | 50"                                                                                                                                | 25 1/2"                                                                                                 | 40,000                            | 40,000                                                                          | •                                            |
| C1CH36                                                                                                                       | 36" Charcoal Grill                                                                                                                                                                                                                                                                                                                                                                                                                                                                                                                                                                                                                                                                                                                                                                                                                                                                                                                                                                                                                                                                                                                                                                                                                                                                                                                                                                                                                                                                                                                                                                                                                                                                                                                                                                                                                                                                                                                                                                                                                                                                                                             | 12 1/2"                                                                                                             | 32 1/2"                                                                                                                        | 20 1/2"                                                                                                                      | 25 1/4"                                                                                                               | 35 1/2"                                                                                                                            | 25 1/2"                                                                                                 | 40,000<br>N/                      |                                                                                 | Qty 1<br>Qty 1                               |
| CICHCS                                                                                                                       | Asado Smoker                                                                                                                                                                                                                                                                                                                                                                                                                                                                                                                                                                                                                                                                                                                                                                                                                                                                                                                                                                                                                                                                                                                                                                                                                                                                                                                                                                                                                                                                                                                                                                                                                                                                                                                                                                                                                                                                                                                                                                                                                                                                                                                   | 17"                                                                                                                 | 22 1/2"                                                                                                                        | 20 1/2"                                                                                                                      | 34"                                                                                                                   | 22 1/4"                                                                                                                            | 22 1/4"                                                                                                 | N/                                |                                                                                 | None                                         |
| C1EL120SM                                                                                                                    |                                                                                                                                                                                                                                                                                                                                                                                                                                                                                                                                                                                                                                                                                                                                                                                                                                                                                                                                                                                                                                                                                                                                                                                                                                                                                                                                                                                                                                                                                                                                                                                                                                                                                                                                                                                                                                                                                                                                                                                                                                                                                                                                |                                                                                                                     | 16"                                                                                                                            |                                                                                                                              |                                                                                                                       |                                                                                                                                    |                                                                                                         |                                   | , , , , , , , , , , , , , , , , , , , ,                                         |                                              |
|                                                                                                                              | Electric Grill Manual Control                                                                                                                                                                                                                                                                                                                                                                                                                                                                                                                                                                                                                                                                                                                                                                                                                                                                                                                                                                                                                                                                                                                                                                                                                                                                                                                                                                                                                                                                                                                                                                                                                                                                                                                                                                                                                                                                                                                                                                                                                                                                                                  | 3 3/8"                                                                                                              |                                                                                                                                | 15"                                                                                                                          | 11 3/8"                                                                                                               | 18 1/8"                                                                                                                            | 16 1/4"                                                                                                 |                                   |                                                                                 | Qty 1                                        |
| Side Burners                                                                                                                 | To                                                                                                                                                                                                                                                                                                                                                                                                                                                                                                                                                                                                                                                                                                                                                                                                                                                                                                                                                                                                                                                                                                                                                                                                                                                                                                                                                                                                                                                                                                                                                                                                                                                                                                                                                                                                                                                                                                                                                                                                                                                                                                                             | Height                                                                                                              |                                                                                                                                | Depth                                                                                                                        | Height                                                                                                                |                                                                                                                                    | epth                                                                                                    | LP                                | NG                                                                              | 120 VAC                                      |
| C1SB                                                                                                                         | Coyote Single Side Burner                                                                                                                                                                                                                                                                                                                                                                                                                                                                                                                                                                                                                                                                                                                                                                                                                                                                                                                                                                                                                                                                                                                                                                                                                                                                                                                                                                                                                                                                                                                                                                                                                                                                                                                                                                                                                                                                                                                                                                                                                                                                                                      | 10 1/4"                                                                                                             | 10 1/8"                                                                                                                        | 13 5/8"                                                                                                                      | 13"                                                                                                                   | 11 3/8"                                                                                                                            | 17"                                                                                                     | 15,000                            | 15,000                                                                          | None                                         |
| C1DB                                                                                                                         | Coyote Dual Side Burner                                                                                                                                                                                                                                                                                                                                                                                                                                                                                                                                                                                                                                                                                                                                                                                                                                                                                                                                                                                                                                                                                                                                                                                                                                                                                                                                                                                                                                                                                                                                                                                                                                                                                                                                                                                                                                                                                                                                                                                                                                                                                                        | 10 1/4"                                                                                                             | 11 7/8"                                                                                                                        | 20 1/4"                                                                                                                      | 13"                                                                                                                   | 13 1/8"                                                                                                                            | 23 1/4"                                                                                                 | 30,000                            | 30,000                                                                          | None                                         |
| C1PB                                                                                                                         | Coyote Power Burner                                                                                                                                                                                                                                                                                                                                                                                                                                                                                                                                                                                                                                                                                                                                                                                                                                                                                                                                                                                                                                                                                                                                                                                                                                                                                                                                                                                                                                                                                                                                                                                                                                                                                                                                                                                                                                                                                                                                                                                                                                                                                                            | 10 1/4"                                                                                                             | 21"                                                                                                                            | 21"                                                                                                                          | 13"                                                                                                                   | 24"                                                                                                                                | 24 1/4"                                                                                                 | 60,000                            | 60,000                                                                          | None                                         |
| Insulated Jackets                                                                                                            |                                                                                                                                                                                                                                                                                                                                                                                                                                                                                                                                                                                                                                                                                                                                                                                                                                                                                                                                                                                                                                                                                                                                                                                                                                                                                                                                                                                                                                                                                                                                                                                                                                                                                                                                                                                                                                                                                                                                                                                                                                                                                                                                |                                                                                                                     |                                                                                                                                | Depth                                                                                                                        | Height Width                                                                                                          |                                                                                                                                    | epth                                                                                                    | Notes                             |                                                                                 |                                              |
| CJAKTCC2                                                                                                                     | Insulated Jacket for 28" Grills                                                                                                                                                                                                                                                                                                                                                                                                                                                                                                                                                                                                                                                                                                                                                                                                                                                                                                                                                                                                                                                                                                                                                                                                                                                                                                                                                                                                                                                                                                                                                                                                                                                                                                                                                                                                                                                                                                                                                                                                                                                                                                | 11"                                                                                                                 | 28 1/4"                                                                                                                        | 22 1/8"                                                                                                                      | 11"                                                                                                                   | 30 1/8"                                                                                                                            | 23"                                                                                                     | For 0                             | Combustib                                                                       | le Construction                              |
| CJAKTCC3                                                                                                                     | Insulated Jacket for 34" Grills                                                                                                                                                                                                                                                                                                                                                                                                                                                                                                                                                                                                                                                                                                                                                                                                                                                                                                                                                                                                                                                                                                                                                                                                                                                                                                                                                                                                                                                                                                                                                                                                                                                                                                                                                                                                                                                                                                                                                                                                                                                                                                | 11"                                                                                                                 | 34 1/4"                                                                                                                        | 22 1/8"                                                                                                                      | 11"                                                                                                                   | 36 1/8"                                                                                                                            | 23"                                                                                                     | For 0                             | For Combustible Construction                                                    |                                              |
| CJAKTCS30                                                                                                                    | Insulated Jacket for 30" Grills                                                                                                                                                                                                                                                                                                                                                                                                                                                                                                                                                                                                                                                                                                                                                                                                                                                                                                                                                                                                                                                                                                                                                                                                                                                                                                                                                                                                                                                                                                                                                                                                                                                                                                                                                                                                                                                                                                                                                                                                                                                                                                | 11"                                                                                                                 | 30 3/4"                                                                                                                        | 22 1/8"                                                                                                                      | 11"                                                                                                                   | 32 3/8"                                                                                                                            | 23"                                                                                                     | For (                             | Combustib                                                                       | le Construction                              |
| CJAKTCS36                                                                                                                    | Insulated Jacket for 36" Grills                                                                                                                                                                                                                                                                                                                                                                                                                                                                                                                                                                                                                                                                                                                                                                                                                                                                                                                                                                                                                                                                                                                                                                                                                                                                                                                                                                                                                                                                                                                                                                                                                                                                                                                                                                                                                                                                                                                                                                                                                                                                                                | 11"                                                                                                                 | 35 3/4"                                                                                                                        | 22 1/8"                                                                                                                      | 11"                                                                                                                   | 37 5/8"                                                                                                                            | 23"                                                                                                     | For 0                             | Combustib                                                                       | le Construction                              |
| CJAKTCS42                                                                                                                    | Insulated Jacket for 42" Grills                                                                                                                                                                                                                                                                                                                                                                                                                                                                                                                                                                                                                                                                                                                                                                                                                                                                                                                                                                                                                                                                                                                                                                                                                                                                                                                                                                                                                                                                                                                                                                                                                                                                                                                                                                                                                                                                                                                                                                                                                                                                                                | 11"                                                                                                                 | 42 1/4"                                                                                                                        | 22 1/8"                                                                                                                      | 11"                                                                                                                   | 44 1/8"                                                                                                                            | 23"                                                                                                     | For 0                             | Combustib                                                                       | le Construction                              |
| CJAKTC1SB                                                                                                                    | Insulated Jacket for C1SB                                                                                                                                                                                                                                                                                                                                                                                                                                                                                                                                                                                                                                                                                                                                                                                                                                                                                                                                                                                                                                                                                                                                                                                                                                                                                                                                                                                                                                                                                                                                                                                                                                                                                                                                                                                                                                                                                                                                                                                                                                                                                                      | 11"                                                                                                                 | 13 3/4"                                                                                                                        | 16"                                                                                                                          | 11"                                                                                                                   | 15 1/4"                                                                                                                            | 16 3/4"                                                                                                 | For Combustible Construction      |                                                                                 | le Construction                              |
| CJAKTC1DB                                                                                                                    | Insulated Jacket for C1DB                                                                                                                                                                                                                                                                                                                                                                                                                                                                                                                                                                                                                                                                                                                                                                                                                                                                                                                                                                                                                                                                                                                                                                                                                                                                                                                                                                                                                                                                                                                                                                                                                                                                                                                                                                                                                                                                                                                                                                                                                                                                                                      | 11"                                                                                                                 | 15 1/2"                                                                                                                        | 22 1/4"                                                                                                                      | 11"                                                                                                                   | 17"                                                                                                                                | 23"                                                                                                     | For 0                             | Combustib                                                                       | le Construction                              |
| CJAKTC1PB                                                                                                                    | Insulated Jacket for C1PB                                                                                                                                                                                                                                                                                                                                                                                                                                                                                                                                                                                                                                                                                                                                                                                                                                                                                                                                                                                                                                                                                                                                                                                                                                                                                                                                                                                                                                                                                                                                                                                                                                                                                                                                                                                                                                                                                                                                                                                                                                                                                                      | 11"                                                                                                                 | 22 1/8"                                                                                                                        | 21 7/8"                                                                                                                      | 11"                                                                                                                   | 24 7/8"                                                                                                                            | 22 3/4"                                                                                                 | For (                             | Combustib                                                                       | le Construction                              |
| Access Doors                                                                                                                 |                                                                                                                                                                                                                                                                                                                                                                                                                                                                                                                                                                                                                                                                                                                                                                                                                                                                                                                                                                                                                                                                                                                                                                                                                                                                                                                                                                                                                                                                                                                                                                                                                                                                                                                                                                                                                                                                                                                                                                                                                                                                                                                                | Height                                                                                                              | Width                                                                                                                          | epth                                                                                                                         | Height                                                                                                                | Width                                                                                                                              | epth                                                                                                    | Notes                             |                                                                                 | tes                                          |
| CDA2426                                                                                                                      | 26" Double Access Door                                                                                                                                                                                                                                                                                                                                                                                                                                                                                                                                                                                                                                                                                                                                                                                                                                                                                                                                                                                                                                                                                                                                                                                                                                                                                                                                                                                                                                                                                                                                                                                                                                                                                                                                                                                                                                                                                                                                                                                                                                                                                                         | 20 1/2"                                                                                                             | 20 3/4"                                                                                                                        | 1"                                                                                                                           | 24"                                                                                                                   | 24 1/4"                                                                                                                            | 3"                                                                                                      | N/A                               |                                                                                 | /A                                           |
| CDA2431                                                                                                                      | 31" Double Access Door                                                                                                                                                                                                                                                                                                                                                                                                                                                                                                                                                                                                                                                                                                                                                                                                                                                                                                                                                                                                                                                                                                                                                                                                                                                                                                                                                                                                                                                                                                                                                                                                                                                                                                                                                                                                                                                                                                                                                                                                                                                                                                         | 20 1/2"                                                                                                             | 26 1/2"                                                                                                                        | 1"                                                                                                                           | 24"                                                                                                                   | 30"                                                                                                                                | 3"                                                                                                      | N/A                               |                                                                                 |                                              |
| CDA2436                                                                                                                      | 36" Double Access Door                                                                                                                                                                                                                                                                                                                                                                                                                                                                                                                                                                                                                                                                                                                                                                                                                                                                                                                                                                                                                                                                                                                                                                                                                                                                                                                                                                                                                                                                                                                                                                                                                                                                                                                                                                                                                                                                                                                                                                                                                                                                                                         | 20 1/2"                                                                                                             | 31 3/4"                                                                                                                        | 1"                                                                                                                           | 24"                                                                                                                   | 35 1/2"                                                                                                                            | 3"                                                                                                      | N/A                               |                                                                                 |                                              |
| CDA2439                                                                                                                      | 39" Double Access Door                                                                                                                                                                                                                                                                                                                                                                                                                                                                                                                                                                                                                                                                                                                                                                                                                                                                                                                                                                                                                                                                                                                                                                                                                                                                                                                                                                                                                                                                                                                                                                                                                                                                                                                                                                                                                                                                                                                                                                                                                                                                                                         | 20 1/2"                                                                                                             | 34 1/2"                                                                                                                        | 1"                                                                                                                           | 24"                                                                                                                   | 38"                                                                                                                                | 3"                                                                                                      | N/A                               |                                                                                 |                                              |
| CSA2014                                                                                                                      | Single Access Door 20" x 14"                                                                                                                                                                                                                                                                                                                                                                                                                                                                                                                                                                                                                                                                                                                                                                                                                                                                                                                                                                                                                                                                                                                                                                                                                                                                                                                                                                                                                                                                                                                                                                                                                                                                                                                                                                                                                                                                                                                                                                                                                                                                                                   | 20 1/2"                                                                                                             | 14 1/2"                                                                                                                        | 1"                                                                                                                           | 22"                                                                                                                   | 16"                                                                                                                                | 3"                                                                                                      | N/A                               |                                                                                 |                                              |
| CSA1420                                                                                                                      | Single Access Door 14" x 20"                                                                                                                                                                                                                                                                                                                                                                                                                                                                                                                                                                                                                                                                                                                                                                                                                                                                                                                                                                                                                                                                                                                                                                                                                                                                                                                                                                                                                                                                                                                                                                                                                                                                                                                                                                                                                                                                                                                                                                                                                                                                                                   | 14 1/2"                                                                                                             | 20 1/2"                                                                                                                        | 1"                                                                                                                           | 16"                                                                                                                   | 22"                                                                                                                                | 3"                                                                                                      | N/A                               |                                                                                 |                                              |
| CSA2417                                                                                                                      | Single Access Door 24" x 17"                                                                                                                                                                                                                                                                                                                                                                                                                                                                                                                                                                                                                                                                                                                                                                                                                                                                                                                                                                                                                                                                                                                                                                                                                                                                                                                                                                                                                                                                                                                                                                                                                                                                                                                                                                                                                                                                                                                                                                                                                                                                                                   | 24 1/2"                                                                                                             | 17 1/2"                                                                                                                        | 1"                                                                                                                           | 26"                                                                                                                   | 19"                                                                                                                                | 3"                                                                                                      | N/A                               |                                                                                 |                                              |
| CSA1724                                                                                                                      | Single Access Door 17" x 24"                                                                                                                                                                                                                                                                                                                                                                                                                                                                                                                                                                                                                                                                                                                                                                                                                                                                                                                                                                                                                                                                                                                                                                                                                                                                                                                                                                                                                                                                                                                                                                                                                                                                                                                                                                                                                                                                                                                                                                                                                                                                                                   | 17 1/2"                                                                                                             | 24 1/2"                                                                                                                        | 1"                                                                                                                           | 19"                                                                                                                   | 26"                                                                                                                                | 3"                                                                                                      | N/A                               |                                                                                 |                                              |
| Drawers                                                                                                                      |                                                                                                                                                                                                                                                                                                                                                                                                                                                                                                                                                                                                                                                                                                                                                                                                                                                                                                                                                                                                                                                                                                                                                                                                                                                                                                                                                                                                                                                                                                                                                                                                                                                                                                                                                                                                                                                                                                                                                                                                                                                                                                                                | Height                                                                                                              | ,,-                                                                                                                            |                                                                                                                              | Height Width                                                                                                          |                                                                                                                                    | epth                                                                                                    | Notes                             |                                                                                 |                                              |
| C2DC                                                                                                                         | 2 Drawer Cabinet                                                                                                                                                                                                                                                                                                                                                                                                                                                                                                                                                                                                                                                                                                                                                                                                                                                                                                                                                                                                                                                                                                                                                                                                                                                                                                                                                                                                                                                                                                                                                                                                                                                                                                                                                                                                                                                                                                                                                                                                                                                                                                               | 20 1/2"                                                                                                             | 14 1/2"                                                                                                                        | 17 1/2"                                                                                                                      |                                                                                                                       |                                                                                                                                    | 18"                                                                                                     |                                   |                                                                                 |                                              |
| C3DC                                                                                                                         | 3 Drawer Cabinet                                                                                                                                                                                                                                                                                                                                                                                                                                                                                                                                                                                                                                                                                                                                                                                                                                                                                                                                                                                                                                                                                                                                                                                                                                                                                                                                                                                                                                                                                                                                                                                                                                                                                                                                                                                                                                                                                                                                                                                                                                                                                                               | 24 1/2"                                                                                                             | 14 1/2                                                                                                                         |                                                                                                                              | 22"                                                                                                                   | 16 1///                                                                                                                            |                                                                                                         | N/A                               |                                                                                 | / A                                          |
| CSSD                                                                                                                         | 5 Diawer Cabinet                                                                                                                                                                                                                                                                                                                                                                                                                                                                                                                                                                                                                                                                                                                                                                                                                                                                                                                                                                                                                                                                                                                                                                                                                                                                                                                                                                                                                                                                                                                                                                                                                                                                                                                                                                                                                                                                                                                                                                                                                                                                                                               |                                                                                                                     | 16 7/4"                                                                                                                        |                                                                                                                              | 22"                                                                                                                   | 16 1/4"                                                                                                                            |                                                                                                         |                                   |                                                                                 |                                              |
|                                                                                                                              | Single Storage Drawer                                                                                                                                                                                                                                                                                                                                                                                                                                                                                                                                                                                                                                                                                                                                                                                                                                                                                                                                                                                                                                                                                                                                                                                                                                                                                                                                                                                                                                                                                                                                                                                                                                                                                                                                                                                                                                                                                                                                                                                                                                                                                                          |                                                                                                                     | 16 3/4"                                                                                                                        | 17 1/4"                                                                                                                      | 26"                                                                                                                   | 18 1/2"                                                                                                                            | 18"                                                                                                     |                                   | N/                                                                              | /A                                           |
|                                                                                                                              | Single Storage Drawer                                                                                                                                                                                                                                                                                                                                                                                                                                                                                                                                                                                                                                                                                                                                                                                                                                                                                                                                                                                                                                                                                                                                                                                                                                                                                                                                                                                                                                                                                                                                                                                                                                                                                                                                                                                                                                                                                                                                                                                                                                                                                                          | 13 1/2"                                                                                                             | 31 1/2"                                                                                                                        | 17 1/4"<br>20 1/2"                                                                                                           | 26"<br>15"                                                                                                            | 18 1/2"<br>32 1/2"                                                                                                                 | 18"<br>21 1/4"                                                                                          |                                   | N/<br>N/                                                                        | /A<br>/A                                     |
| CDPC31                                                                                                                       | 31" Dry Pantry                                                                                                                                                                                                                                                                                                                                                                                                                                                                                                                                                                                                                                                                                                                                                                                                                                                                                                                                                                                                                                                                                                                                                                                                                                                                                                                                                                                                                                                                                                                                                                                                                                                                                                                                                                                                                                                                                                                                                                                                                                                                                                                 | 13 1/2"<br>20 1/2"                                                                                                  | 31 1/2"<br>26 1/2"                                                                                                             | 17 1/4"<br>20 1/2"<br>23"                                                                                                    | 26"<br>15"<br>24"                                                                                                     | 18 1/2"<br>32 1/2"<br>30"                                                                                                          | 18"<br>21 1/4"<br>24"                                                                                   |                                   | N/<br>N/<br>N/                                                                  | /A<br>/A<br>/A                               |
| СТС                                                                                                                          | 31" Dry Pantry<br>Dual Pull Out Trash & Recycle                                                                                                                                                                                                                                                                                                                                                                                                                                                                                                                                                                                                                                                                                                                                                                                                                                                                                                                                                                                                                                                                                                                                                                                                                                                                                                                                                                                                                                                                                                                                                                                                                                                                                                                                                                                                                                                                                                                                                                                                                                                                                | 13 1/2"<br>20 1/2"<br>24"                                                                                           | 31 1/2"<br>26 1/2"<br>24"                                                                                                      | 17 1/4"<br>20 1/2"<br>23"<br>18"                                                                                             | 26"<br>15"<br>24"<br>26 1/4"                                                                                          | 18 1/2"<br>32 1/2"<br>30"<br>26 3/4"                                                                                               | 18"<br>21 1/4"<br>24"<br>19"                                                                            |                                   | N/<br>N/<br>N/<br>N/                                                            | /A<br>/A<br>/A<br>/A                         |
| CTC<br>CSTC                                                                                                                  | 31" Dry Pantry Dual Pull Out Trash & Recycle Single Pull Out Trash & Recycle                                                                                                                                                                                                                                                                                                                                                                                                                                                                                                                                                                                                                                                                                                                                                                                                                                                                                                                                                                                                                                                                                                                                                                                                                                                                                                                                                                                                                                                                                                                                                                                                                                                                                                                                                                                                                                                                                                                                                                                                                                                   | 13 1/2"<br>20 1/2"<br>24"<br>23 7/8"                                                                                | 31 1/2"<br>26 1/2"<br>24"<br>11 3/8"                                                                                           | 17 1/4"<br>20 1/2"<br>23"<br>18"<br>18"                                                                                      | 26"<br>15"<br>24"<br>26 1/4"<br>26 1/4"                                                                               | 18 1/2"<br>32 1/2"<br>30"<br>26 3/4"<br>14 3/8"                                                                                    | 18"<br>21 1/4"<br>24"<br>19"<br>18 7/8"                                                                 |                                   | N,<br>N,<br>N,<br>N,                                                            | /A<br>//A<br>//A<br>//A                      |
| CTC<br>CSTC<br>CPOD                                                                                                          | 31" Dry Pantry Dual Pull Out Trash & Recycle Single Pull Out Trash & Recycle LP Tank or Trash Drawer                                                                                                                                                                                                                                                                                                                                                                                                                                                                                                                                                                                                                                                                                                                                                                                                                                                                                                                                                                                                                                                                                                                                                                                                                                                                                                                                                                                                                                                                                                                                                                                                                                                                                                                                                                                                                                                                                                                                                                                                                           | 13 1/2"<br>20 1/2"<br>24"<br>23 7/8"<br>20 1/2"                                                                     | 31 1/2"<br>26 1/2"<br>24"<br>11 3/8"<br>14 1/4"                                                                                | 17 1/4"<br>20 1/2"<br>23"<br>18"<br>18"<br>17 1/2"                                                                           | 26"<br>15"<br>24"<br>26 1/4"<br>26 1/4"<br>22"                                                                        | 18 1/2"<br>32 1/2"<br>30"<br>26 3/4"<br>14 3/8"<br>15 1/2"                                                                         | 18" 21 1/4" 24" 19" 18 7/8" 18"                                                                         |                                   | N/<br>N/<br>N/<br>N/<br>N/                                                      | /A<br>/A<br>/A<br>/A<br>/A                   |
| CTC<br>CSTC<br>CPOD<br>CPTH                                                                                                  | 31" Dry Pantry Dual Pull Out Trash & Recycle Single Pull Out Trash & Recycle LP Tank or Trash Drawer Paper Towel Holder                                                                                                                                                                                                                                                                                                                                                                                                                                                                                                                                                                                                                                                                                                                                                                                                                                                                                                                                                                                                                                                                                                                                                                                                                                                                                                                                                                                                                                                                                                                                                                                                                                                                                                                                                                                                                                                                                                                                                                                                        | 13 1/2"<br>20 1/2"<br>24"<br>23 7/8"<br>20 1/2"<br>8 1/4"                                                           | 31 1/2"<br>26 1/2"<br>24"<br>11 3/8"<br>14 1/4"<br>13 1/2"                                                                     | 17 1/4"<br>20 1/2"<br>23"<br>18"<br>18"<br>17 1/2"<br>8"                                                                     | 26"<br>15"<br>24"<br>26 1/4"<br>26 1/4"<br>22"<br>10"                                                                 | 18 1/2"<br>32 1/2"<br>30"<br>26 3/4"<br>14 3/8"<br>15 1/2"                                                                         | 18" 21 1/4" 24" 19" 18 7/8" 18" 9"                                                                      |                                   | N/<br>N/<br>N/<br>N/<br>N/<br>N/                                                | /A<br>/A<br>/A<br>/A<br>/A<br>/A             |
| CTC CSTC CPOD CPTH CSPRK                                                                                                     | 31" Dry Pantry Dual Pull Out Trash & Recycle Single Pull Out Trash & Recycle LP Tank or Trash Drawer Paper Towel Holder Spice Rack                                                                                                                                                                                                                                                                                                                                                                                                                                                                                                                                                                                                                                                                                                                                                                                                                                                                                                                                                                                                                                                                                                                                                                                                                                                                                                                                                                                                                                                                                                                                                                                                                                                                                                                                                                                                                                                                                                                                                                                             | 13 1/2" 20 1/2" 24" 23 7/8" 20 1/2" 8 1/4" 25"                                                                      | 31 1/2"<br>26 1/2"<br>24"<br>11 3/8"<br>14 1/4"<br>13 1/2"<br>7 1/2"                                                           | 17 1/4" 20 1/2" 23" 18" 18" 17 1/2" 8" 17 1/8"                                                                               | 26"<br>15"<br>24"<br>26 1/4"<br>26 1/4"<br>22"<br>10"<br>26 1/4"                                                      | 18 1/2" 32 1/2" 30" 26 3/4" 14 3/8" 15 1/2" 15" 8 3/4"                                                                             | 18" 21 1/4" 24" 19" 18 7/8" 18" 9"                                                                      |                                   | N/<br>N/<br>N/<br>N/<br>N/<br>N/<br>N/                                          | /A<br>/A<br>/A<br>/A<br>/A<br>/A<br>/A       |
| CTC CSTC CPOD CPTH CSPRK CWD                                                                                                 | 31" Dry Pantry Dual Pull Out Trash & Recycle Single Pull Out Trash & Recycle LP Tank or Trash Drawer Paper Towel Holder Spice Rack Warming Drawer                                                                                                                                                                                                                                                                                                                                                                                                                                                                                                                                                                                                                                                                                                                                                                                                                                                                                                                                                                                                                                                                                                                                                                                                                                                                                                                                                                                                                                                                                                                                                                                                                                                                                                                                                                                                                                                                                                                                                                              | 13 1/2" 20 1/2" 24" 23 7/8" 20 1/2" 8 1/4" 25" 9 1/2"                                                               | 31 1/2"<br>26 1/2"<br>24"<br>11 3/8"<br>14 1/4"<br>13 1/2"<br>7 1/2"<br>28 1/4"                                                | 17 1/4" 20 1/2" 23" 18" 18" 17 1/2" 8" 17 1/8" 23 1/2"                                                                       | 26"<br>15"<br>24"<br>26 1/4"<br>26 1/4"<br>22"<br>10"<br>26 1/4"<br>10 3/4"                                           | 18 1/2"<br>32 1/2"<br>30"<br>26 3/4"<br>14 3/8"<br>15 1/2"<br>15"<br>8 3/4"<br>29 1/2"                                             | 18" 21 1/4" 24" 19" 18 7/8" 18" 9" 18" 26 3/4"                                                          |                                   | N/<br>N/<br>N/<br>N/<br>N/<br>N/<br>N/<br>N/                                    | /A<br>/A<br>/A<br>/A<br>/A<br>/A<br>/A<br>/A |
| CTC CSTC CPOD CPTH CSPRK CWD Combo Drawe                                                                                     | 31" Dry Pantry Dual Pull Out Trash & Recycle Single Pull Out Trash & Recycle LP Tank or Trash Drawer Paper Towel Holder Spice Rack Warming Drawer                                                                                                                                                                                                                                                                                                                                                                                                                                                                                                                                                                                                                                                                                                                                                                                                                                                                                                                                                                                                                                                                                                                                                                                                                                                                                                                                                                                                                                                                                                                                                                                                                                                                                                                                                                                                                                                                                                                                                                              | 13 1/2" 20 1/2" 24" 23 7/8" 20 1/2" 8 1/4" 25" 9 1/2" Height                                                        | 31 1/2"<br>26 1/2"<br>24"<br>11 3/8"<br>14 1/4"<br>13 1/2"<br>7 1/2"<br>28 1/4"<br>Width                                       | 17 1/4" 20 1/2" 23" 18" 18" 17 1/2" 8" 17 1/8" 23 1/2" Depth                                                                 | 26"<br>15"<br>24"<br>26 1/4"<br>26 1/4"<br>22"<br>10"<br>26 1/4"<br>10 3/4"<br>Height                                 | 18 1/2" 32 1/2" 30" 26 3/4" 14 3/8" 15 1/2" 15" 8 3/4" 29 1/2" Width                                                               | 18" 21 1/4" 24" 19" 18 7/8" 18" 9" 18" 26 3/4" epth                                                     |                                   | N/<br>N/<br>N/<br>N/<br>N/<br>N/<br>N/<br>N/<br>N/<br>N/<br>N/                  | /A //A //A //A //A //A //A //A //A //A       |
| CTC CSTC CPOD CPTH CSPRK CWD Combo Drawe CCD-2DC                                                                             | 31" Dry Pantry Dual Pull Out Trash & Recycle Single Pull Out Trash & Recycle LP Tank or Trash Drawer Paper Towel Holder Spice Rack Warming Drawer ers Double Drawer Combo                                                                                                                                                                                                                                                                                                                                                                                                                                                                                                                                                                                                                                                                                                                                                                                                                                                                                                                                                                                                                                                                                                                                                                                                                                                                                                                                                                                                                                                                                                                                                                                                                                                                                                                                                                                                                                                                                                                                                      | 13 1/2" 20 1/2" 24" 23 7/8" 20 1/2" 8 1/4" 25" 9 1/2" Height 20 1/4"                                                | 31 1/2" 26 1/2" 24" 11 3/8" 14 1/4" 13 1/2" 7 1/2" 28 1/4" Width 43 3/8"                                                       | 17 1/4" 20 1/2" 23" 18" 18" 17 1/2" 8" 17 1/8" 23 1/2" Depth 17 1/8"                                                         | 26"<br>15"<br>24"<br>26 1/4"<br>26 1/4"<br>22"<br>10"<br>26 1/4"<br>10 3/4"<br>Height<br>24 1/8"                      | 18 1/2"<br>32 1/2"<br>30"<br>26 3/4"<br>14 3/8"<br>15 1/2"<br>15"<br>8 3/4"<br>29 1/2"<br>Width<br>45 1/4"                         | 18" 21 1/4" 24" 19" 18 7/8" 18" 9" 18" 26 3/4" epth 18 3/8"                                             |                                   | N/<br>N/<br>N/<br>N/<br>N/<br>N/<br>N/<br>N/<br>N/<br>N/<br>N/                  | /A //A //A //A //A //A //A //A //A //A       |
| CTC CSTC CPOD CPTH CSPRK CWD Combo Drawe CCD-2DC CCD-2DC31                                                                   | 31" Dry Pantry Dual Pull Out Trash & Recycle Single Pull Out Trash & Recycle LP Tank or Trash Drawer Paper Towel Holder Spice Rack Warming Drawer ers Double Drawer Combo 31" Double Drawer Combo                                                                                                                                                                                                                                                                                                                                                                                                                                                                                                                                                                                                                                                                                                                                                                                                                                                                                                                                                                                                                                                                                                                                                                                                                                                                                                                                                                                                                                                                                                                                                                                                                                                                                                                                                                                                                                                                                                                              | 13 1/2" 20 1/2" 24" 23 7/8" 20 1/2" 8 1/4" 25" 9 1/2" Height 20 1/4" 20 1/2"                                        | 31 1/2" 26 1/2" 24" 11 3/8" 14 1/4" 13 1/2" 7 1/2" 28 1/4" Width 43 3/8" 26 1/2"                                               | 17 1/4" 20 1/2" 23" 18" 18" 17 1/2" 8" 17 1/8" 23 1/2" Depth 17 1/8" 20 1/8"                                                 | 26"<br>15"<br>24"<br>26 1/4"<br>26 1/4"<br>22"<br>10"<br>26 1/4"<br>10 3/4"<br>Height<br>24 1/8"                      | 18 1/2" 32 1/2" 30" 26 3/4" 14 3/8" 15 1/2" 15" 8 3/4" 29 1/2" Width 45 1/4" 30"                                                   | 18" 21 1/4" 24" 19" 18 7/8" 18" 9" 18" 26 3/4" epth 18 3/8" 21 1/8"                                     |                                   | N/<br>N/<br>N/<br>N/<br>N/<br>N/<br>N/<br>N/<br>N/<br>N/<br>N/<br>N/            | /A //A //A //A //A //A //A //A //A //A       |
| CTC CSTC CPOD CPTH CSPRK CWD Combo Drawe CCD-2DC CCD-2DC31 CCD-POD                                                           | 31" Dry Pantry Dual Pull Out Trash & Recycle Single Pull Out Trash & Recycle LP Tank or Trash Drawer Paper Towel Holder Spice Rack Warming Drawer ers Double Drawer Combo 31" Double Drawer Combo Pull Out Drawer Combo                                                                                                                                                                                                                                                                                                                                                                                                                                                                                                                                                                                                                                                                                                                                                                                                                                                                                                                                                                                                                                                                                                                                                                                                                                                                                                                                                                                                                                                                                                                                                                                                                                                                                                                                                                                                                                                                                                        | 13 1/2" 20 1/2" 24" 23 7/8" 20 1/2" 8 1/4" 25" 9 1/2" Height 20 1/4" 20 1/2" 20 3/8"                                | 31 1/2" 26 1/2" 24" 11 3/8" 14 1/4" 13 1/2" 7 1/2" 28 1/4" Width 43 3/8" 26 1/2" 43 3/8"                                       | 17 1/4" 20 1/2" 23" 18" 18" 17 1/2" 8" 17 1/8" 23 1/2" Depth 17 1/8" 20 1/8" 17 1/2"                                         | 26"<br>15"<br>24"<br>26 1/4"<br>26 1/4"<br>22"<br>10"<br>26 1/4"<br>10 3/4"<br>Height<br>24 1/8"<br>24 1/8"           | 18 1/2" 32 1/2" 30" 26 3/4" 14 3/8" 15 1/2" 15" 8 3/4" 29 1/2" Width 45 1/4" 30" 45 1/4"                                           | 18" 21 1/4" 24" 19" 18 7/8" 18" 9" 18" 26 3/4" epth 18 3/8" 21 1/8"                                     |                                   | N/<br>N/<br>N/<br>N/<br>N/<br>N/<br>N/<br>N/<br>N/<br>N/<br>N/<br>N/<br>N/<br>N | /A //A //A //A //A //A //A //A //A //A       |
| CTC CSTC CPOD CPTH CSPRK CWD Combo Drawe CCD-2DC CCD-2DC31 CCD-POD CCD-WD                                                    | 31" Dry Pantry Dual Pull Out Trash & Recycle Single Pull Out Trash & Recycle LP Tank or Trash Drawer Paper Towel Holder Spice Rack Warming Drawer ers Double Drawer Combo 31" Double Drawer Combo Pull Out Drawer Combo Warming Drawer Combo                                                                                                                                                                                                                                                                                                                                                                                                                                                                                                                                                                                                                                                                                                                                                                                                                                                                                                                                                                                                                                                                                                                                                                                                                                                                                                                                                                                                                                                                                                                                                                                                                                                                                                                                                                                                                                                                                   | 13 1/2" 20 1/2" 24" 23 7/8" 20 1/2" 8 1/4" 25" 9 1/2" Height 20 1/4" 20 1/2" 20 3/8" 19 1/2"                        | 31 1/2" 26 1/2" 24" 11 3/8" 14 1/4" 13 1/2" 7 1/2" 28 1/4" Width 43 3/8" 26 1/2" 43 3/8" 40 5/8"                               | 17 1/4" 20 1/2" 23" 18" 18" 17 1/2" 8" 17 1/8" 23 1/2" Depth 17 1/8" 20 1/8" 17 1/2" 25 1/4"                                 | 26" 15" 24" 26 1/4" 26 1/4" 22" 10" 26 1/4" 10 3/4" Height 24 1/8" 24 1/8" 20 3/4"                                    | 18 1/2" 32 1/2" 30" 26 3/4" 14 3/8" 15 1/2" 15" 8 3/4" 29 1/2" Width 45 1/4" 30" 45 1/4" 42 1/8"                                   | 18" 21 1/4" 24" 19" 18 7/8" 18" 9" 18" 26 3/4" epth 18 3/8" 21 1/8" 18"                                 | Qty 1 Plu                         | N/N/N/N/N/N/N/N/N/N/N/N/N/N/N/N/N/N/N/                                          | /A //A //A //A //A //A //A //A //A //A       |
| CTC CSTC CPOD CPTH CSPRK CWD Combo Drawe CCD-2DC CCD-2DC31 CCD-POD CCD-WD Refrigeration                                      | 31" Dry Pantry Dual Pull Out Trash & Recycle Single Pull Out Trash & Recycle LP Tank or Trash Drawer Paper Towel Holder Spice Rack Warming Drawer  Prouble Drawer Combo 31" Double Drawer Combo Pull Out Drawer Combo Warming Drawer Combo & Refreshment Centers                                                                                                                                                                                                                                                                                                                                                                                                                                                                                                                                                                                                                                                                                                                                                                                                                                                                                                                                                                                                                                                                                                                                                                                                                                                                                                                                                                                                                                                                                                                                                                                                                                                                                                                                                                                                                                                               | 13 1/2" 20 1/2" 24" 23 7/8" 20 1/2" 8 1/4" 25" 9 1/2" Height 20 1/4" 20 1/2" 40 1/2" Height 19 1/2" Height          | 31 1/2" 26 1/2" 24" 11 3/8" 14 1/4" 13 1/2" 7 1/2" 28 1/4" Width 43 3/8" 26 1/2" 43 3/8" Width                                 | 17 1/4" 20 1/2" 23" 18" 18" 17 1/2" 8" 17 1/8" 23 1/2" Depth 17 1/8" 20 1/8" 17 1/2" 25 1/4" Depth                           | 26" 15" 24" 26 1/4" 26 1/4" 22" 10" 26 1/4" 10 3/4" Height 24 1/8" 24 1/8" 20 3/4" Height                             | 18 1/2" 32 1/2" 30" 26 3/4" 14 3/8" 15 1/2" 15" 8 3/4" 29 1/2" Width 45 1/4" 30" 45 1/4" 42 1/8" Width                             | 18" 21 1/4" 24" 19" 18 7/8" 18" 9" 18" 26 3/4" epth 18 3/8" 21 1/8" 18" 26 1/2" epth                    |                                   | Ny N                                        | /A //A //A //A //A //A //A //A //A //A       |
| CTC CSTC CPOD CPTH CSPRK CWD Combo Drawe CCD-2DC CCD-2DC31 CCD-POD CCD-WD                                                    | 31" Dry Pantry Dual Pull Out Trash & Recycle Single Pull Out Trash & Recycle LP Tank or Trash Drawer Paper Towel Holder Spice Rack Warming Drawer ers Double Drawer Combo 31" Double Drawer Combo Pull Out Drawer Combo Warming Drawer Combo                                                                                                                                                                                                                                                                                                                                                                                                                                                                                                                                                                                                                                                                                                                                                                                                                                                                                                                                                                                                                                                                                                                                                                                                                                                                                                                                                                                                                                                                                                                                                                                                                                                                                                                                                                                                                                                                                   | 13 1/2" 20 1/2" 24" 23 7/8" 20 1/2" 8 1/4" 25" 9 1/2" Height 20 1/4" 20 1/2" 20 3/8" 19 1/2"                        | 31 1/2" 26 1/2" 24" 11 3/8" 14 1/4" 13 1/2" 7 1/2" 28 1/4" Width 43 3/8" 26 1/2" 43 3/8" 40 5/8"                               | 17 1/4" 20 1/2" 23" 18" 18" 17 1/2" 8" 17 1/8" 23 1/2" Depth 17 1/8" 20 1/8" 17 1/2" 25 1/4"                                 | 26" 15" 24" 26 1/4" 26 1/4" 22" 10" 26 1/4" 10 3/4" Height 24 1/8" 24 1/8" 20 3/4"                                    | 18 1/2" 32 1/2" 30" 26 3/4" 14 3/8" 15 1/2" 15" 8 3/4" 29 1/2" Width 45 1/4" 30" 45 1/4" 42 1/8"                                   | 18" 21 1/4" 24" 19" 18 7/8" 18" 9" 18" 26 3/4" epth 18 3/8" 21 1/8" 18"                                 |                                   | Ny N                                        | /A //A //A //A //A //A //A //A //A //A       |
| CTC CSTC CPOD CPTH CSPRK CWD Combo Drawe CCD-2DC CCD-2DC31 CCD-POD CCD-WD Refrigeration                                      | 31" Dry Pantry Dual Pull Out Trash & Recycle Single Pull Out Trash & Recycle LP Tank or Trash Drawer Paper Towel Holder Spice Rack Warming Drawer  Prouble Drawer Combo 31" Double Drawer Combo Pull Out Drawer Combo Warming Drawer Combo & Refreshment Centers                                                                                                                                                                                                                                                                                                                                                                                                                                                                                                                                                                                                                                                                                                                                                                                                                                                                                                                                                                                                                                                                                                                                                                                                                                                                                                                                                                                                                                                                                                                                                                                                                                                                                                                                                                                                                                                               | 13 1/2" 20 1/2" 24" 23 7/8" 20 1/2" 8 1/4" 25" 9 1/2" Height 20 1/4" 20 1/2" 40 1/2" Height 19 1/2" Height          | 31 1/2" 26 1/2" 24" 11 3/8" 14 1/4" 13 1/2" 7 1/2" 28 1/4" Width 43 3/8" 26 1/2" 43 3/8" Width                                 | 17 1/4" 20 1/2" 23" 18" 18" 17 1/2" 8" 17 1/8" 23 1/2" Depth 17 1/8" 20 1/8" 17 1/2" 25 1/4" Depth                           | 26" 15" 24" 26 1/4" 26 1/4" 22" 10" 26 1/4" 10 3/4" Height 24 1/8" 24 1/8" 20 3/4" Height                             | 18 1/2" 32 1/2" 30" 26 3/4" 14 3/8" 15 1/2" 15" 8 3/4" 29 1/2" Width 45 1/4" 30" 45 1/4" 42 1/8" Width                             | 18" 21 1/4" 24" 19" 18 7/8" 18" 9" 18" 26 3/4" epth 18 3/8" 21 1/8" 18" 26 1/2" epth                    | Qty 1 Plug                        | Ny N                                        | /A //A //A //A //A //A //A //A //A //A       |
| CTC CSTC CPOD CPTH CSPRK CWD Combo Drawe CCD-2DC CCD-2DC31 CCD-POD CCD-WD Refrigeration CBIR                                 | 31" Dry Pantry Dual Pull Out Trash & Recycle Single Pull Out Trash & Recycle LP Tank or Trash Drawer Paper Towel Holder Spice Rack Warming Drawer  Prouble Drawer Combo 31" Double Drawer Combo Pull Out Drawer Combo Warming Drawer Combo & Refreshment Centers 4.1 Outdoor Refrigerator                                                                                                                                                                                                                                                                                                                                                                                                                                                                                                                                                                                                                                                                                                                                                                                                                                                                                                                                                                                                                                                                                                                                                                                                                                                                                                                                                                                                                                                                                                                                                                                                                                                                                                                                                                                                                                      | 13 1/2" 20 1/2" 24" 23 7/8" 20 1/2" 8 1/4" 25" 9 1/2" Height 20 1/4" 20 1/2" 20 3/8" 19 1/2" Height 34"             | 31 1/2" 26 1/2" 24" 11 3/8" 14 1/4" 13 1/2" 7 1/2" 28 1/4" Width 43 3/8" 26 1/2" 43 3/8" Width 20 3/4"                         | 17 1/4" 20 1/2" 23" 18" 18" 17 1/2" 8" 17 1/8" 23 1/2" Depth 17 1/8" 20 1/8" 17 1/2" 25 1/4" Depth 23"                       | 26" 15" 24" 26 1/4" 26 1/4" 22" 10" 26 1/4" 10 3/4" Height 24 1/8" 24 1/8" 20 3/4" Height 33 3/4"                     | 18 1/2" 32 1/2" 30" 26 3/4" 14 3/8" 15 1/2" 15" 8 3/4" 29 1/2" Width 45 1/4" 30" 45 1/4" 42 1/8" Width 20 1/2"                     | 18" 21 1/4" 24" 19" 18 7/8" 18" 9" 18" 26 3/4" epth 18 3/8" 21 1/8" 18" 26 1/2" epth 22 3/4"            | Qty 1 Plug                        | Ny N                                        | /A //A //A //A //A //A //A //A //A //A       |
| CTC CSTC CPOD CPTH CSPRK CWD Combo Drawe CCD-2DC CCD-2DC31 CCD-POD CCD-WD Refrigeration CBIR C1BIR24                         | 31" Dry Pantry Dual Pull Out Trash & Recycle Single Pull Out Trash & Recycle LP Tank or Trash Drawer Paper Towel Holder Spice Rack Warming Drawer  Prouble Drawer Combo 31" Double Drawer Combo Pull Out Drawer Combo Warming Drawer Combo Warming Drawer Combo & Refreshment Centers 4.1 Outdoor Refrigerator 5.5 Outdoor Refrigerator                                                                                                                                                                                                                                                                                                                                                                                                                                                                                                                                                                                                                                                                                                                                                                                                                                                                                                                                                                                                                                                                                                                                                                                                                                                                                                                                                                                                                                                                                                                                                                                                                                                                                                                                                                                        | 13 1/2" 20 1/2" 24" 23 7/8" 20 1/2" 8 1/4" 25" 9 1/2" Height 20 1/4" 20 1/2" 20 3/8" 19 1/2" Height 34" 33 1/4"     | 31 1/2" 26 1/2" 24" 11 3/8" 14 1/4" 13 1/2" 7 1/2" 28 1/4" Width 43 3/8" 26 1/2" 43 3/8" 40 5/8" Width 20 3/4" 23 3/4"         | 17 1/4" 20 1/2" 23" 18" 18" 17 1/2" 8" 17 1/8" 23 1/2" Depth 17 1/8" 20 1/8" 17 1/2" 25 1/4" Depth 23" 22 3/4"               | 26" 15" 24" 26 1/4" 26 1/4" 22" 10" 26 1/4" 10 3/4" Height 24 1/8" 24 1/8" 20 3/4" Height 33 3/4" 33"                 | 18 1/2" 32 1/2" 30" 26 3/4" 14 3/8" 15 1/2" 15" 8 3/4" 29 1/2" Width 45 1/4" 30" 45 1/4" 42 1/8" Width 20 1/2" 23 1/2"             | 18" 21 1/4" 24" 19" 18 7/8" 18" 9" 18" 26 3/4" epth 18 3/8" 21 1/8" 18" 26 1/2" epth 22 3/4" 22 1/2"    | Qty 1 Plug                        | Ny N                                        | /A //A //A //A //A //A //A //A //A //A       |
| CTC CSTC CPOD CPTH CSPRK CWD Combo Drawe CCD-2DC CCD-2DC31 CCD-POD CCD-WD Refrigeration CBIR C1BIR24 CBIR21TK                | 31" Dry Pantry Dual Pull Out Trash & Recycle Single Pull Out Trash & Recycle LP Tank or Trash Drawer Paper Towel Holder Spice Rack Warming Drawer  Prouble Drawer Combo 31" Double Drawer Combo Pull Out Drawer Combo Warming Drawer Combo Warming Drawer Combo Warming Drawer Combo Warming Drawer Combo Serieshment Centers 4.1 Outdoor Refrigerator 5.5 Outdoor Refrigerator CBIR Refrigerator Trim Kit                                                                                                                                                                                                                                                                                                                                                                                                                                                                                                                                                                                                                                                                                                                                                                                                                                                                                                                                                                                                                                                                                                                                                                                                                                                                                                                                                                                                                                                                                                                                                                                                                                                                                                                     | 13 1/2" 20 1/2" 24" 23 7/8" 20 1/2" 8 1/4" 25" 9 1/2" Height 20 1/4" 20 1/2" 20 3/8" 19 1/2" Height 34" 33 1/4"     | 31 1/2" 26 1/2" 24" 11 3/8" 14 1/4" 13 1/2" 7 1/2" 28 1/4" Width 43 3/8" 26 1/2" 43 3/8" 40 5/8" Width 20 3/4" 23 3/4"         | 17 1/4" 20 1/2" 23" 18" 18" 17 1/2" 8" 17 1/8" 23 1/2" Depth 17 1/8" 20 1/8" 17 1/2" 25 1/4" Depth 23" 22 3/4"               | 26" 15" 24" 26 1/4" 26 1/4" 22" 10" 26 1/4" 10 3/4" Height 24 1/8" 24 1/8" 20 3/4" Height 33 3/4" 33" 35"             | 18 1/2" 32 1/2" 30" 26 3/4" 14 3/8" 15 1/2" 15" 8 3/4" 29 1/2" Width 45 1/4" 42 1/8" Width 20 1/2" 23 1/2" 22 3/4"                 | 18" 21 1/4" 24" 19" 18 7/8" 18" 9" 18" 26 3/4" epth 18 3/8" 21 1/8" 26 1/2" epth 22 3/4" 22 1/2"        | Qty 1 Plug<br>Qty 1 Plug          | N/ N                                        | /A //A //A //A //A //A //A //A //A //A       |
| CTC CSTC CPOD CPTH CSPRK CWD Combo Drawe CCD-2DC CCD-2DC31 CCD-POD CCD-WD Refrigeration CBIR C1BIR24 CBIR21TK C1BIR24TK      | 31" Dry Pantry Dual Pull Out Trash & Recycle Single Pull Out Trash & Recycle LP Tank or Trash Drawer Paper Towel Holder Spice Rack Warming Drawer  Paser Combo 31" Double Drawer Combo Pull Out Drawer Combo Warming Drawer Combo Warming Drawer Combo Warming Drawer Combo Combo Warming Drawer Combo Warming Drawer Combo Combo Warming Drawer Combo | 13 1/2" 20 1/2" 24" 23 7/8" 20 1/2" 8 1/4" 25" 9 1/2" Height 20 1/4" 20 1/2" Height 34" 33 1/4" 34"                 | 31 1/2" 26 1/2" 24" 11 3/8" 14 1/4" 13 1/2" 7 1/2" 28 1/4" Width 43 3/8" 40 5/8" Width 20 3/4" 23 3/4" 20 3/4" 23 3/4"         | 17 1/4" 20 1/2" 23" 18" 18" 17 1/2" 8" 17 1/8" 23 1/2" Depth 17 1/8" 20 1/8" 17 1/2" 25 1/4" Depth 23" 22 3/4" 1"            | 26" 15" 24" 26 1/4" 26 1/4" 22" 10" 26 1/4" 10 3/4" Height 24 1/8" 24 1/8" 24 1/8" Height 33 3/4" 33" 35" 34 1/4"     | 18 1/2" 32 1/2" 30" 26 3/4" 14 3/8" 15 1/2" 15" 8 3/4" 29 1/2" Width 45 1/4" 42 1/8" Width 20 1/2" 23 1/2" 22 3/4" 25 3/4"         | 18" 21 1/4" 24" 19" 18 7/8" 18" 9" 18" 26 3/4" epth 18 3/8" 26 1/2" epth 22 3/4" 22 1/2" 1"             | Qty 1 Plug<br>Qty 1 Plug          | N/ N                                        | /A //A //A //A //A //A //A //A //A //A       |
| CTC CSTC CPOD CPTH CSPRK CWD Combo Drawe CCD-2DC CCD-2DC31 CCD-POD CCD-WD Refrigeration CBIR C1BIR24 CBIR21TK C1BIR24TK CDIC | 31" Dry Pantry Dual Pull Out Trash & Recycle Single Pull Out Trash & Recycle LP Tank or Trash Drawer Paper Towel Holder Spice Rack Warming Drawer  Pars  Double Drawer Combo 31" Double Drawer Combo Pull Out Drawer Combo Warming Drawer Combo Warming Drawer Combo Carrier 4.1 Outdoor Refrigerator 5.5 Outdoor Refrigerator CBIR Refrigerator Trim Kit C1BIR24 Refrigerator Trim Kit Drop In Cooler                                                                                                                                                                                                                                                                                                                                                                                                                                                                                                                                                                                                                                                                                                                                                                                                                                                                                                                                                                                                                                                                                                                                                                                                                                                                                                                                                                                                                                                                                                                                                                                                                                                                                                                         | 13 1/2" 20 1/2" 24" 23 7/8" 20 1/2" 8 1/4" 25" 9 1/2" Height 20 1/2" 20 3/8" 19 1/2" Height 34" 33 1/4" 33 1/4" 12" | 31 1/2" 26 1/2" 24" 11 3/8" 14 1/4" 13 1/2" 7 1/2" 28 1/4" Width 43 3/8" 43 3/8" 40 5/8" Width 20 3/4" 23 3/4" 20 3/4" 23 1/4" | 17 1/4" 20 1/2" 23" 18" 18" 17 1/2" 8" 17 1/8" 23 1/2" Depth 17 1/8" 20 1/8" 17 1/2" 25 1/4" Depth 23" 22 3/4" 1" 1" 17 1/4" | 26" 15" 24" 26 1/4" 26 1/4" 22" 10" 26 1/4" 10 3/4" Height 24 1/8" 24 1/8" 20 3/4" Height 33 3/4" 33" 35" 34 1/4" 15" | 18 1/2" 32 1/2" 30" 26 3/4" 14 3/8" 15 1/2" 15" 8 3/4" 29 1/2" Width 45 1/4" 42 1/8" Width 20 1/2" 23 1/2" 22 3/4" 25 3/4" 24 1/2" | 18" 21 1/4" 24" 19" 18 7/8" 18" 9" 18" 26 3/4" epth 18 3/8" 21 1/8" 26 1/2" epth 22 3/4" 22 1/2" 1" 18" | Qty 1 Plug<br>Qty 1 Plug<br>Can b | N/N/N/N/N/N/N/N/N/N/N/N/N/N/N/N/N/N/N/                                          | /A //A //A //A //A //A //A //A //A //A       |