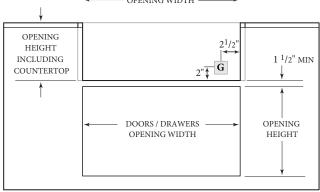

# PRODUCT & INSTALLATION SPECIFICATIONS

| Model                                                                                                                        | Product Description                                                                                                                                                                                                                                                                                                                                                                                                                                                                                                                                                                                                                                                                                                                                                                                                                                                                                                                                                                                                                                                                                                                                                                                                                                                                                                                                                                                                                                                                                                                                                                                                                                                                                                                                                                                                                                                                                                                                                                                                                                                                                                            | Cutout Dimensions                                                                                                   |                                                                                                                                | Overall Dimensions                                                                                                           |                                                                                                                       |                                                                                                                                    | Total BTU Ratings                                                                                       |                                   | Electrical<br>Requirements                                                      |                                              |
|------------------------------------------------------------------------------------------------------------------------------|--------------------------------------------------------------------------------------------------------------------------------------------------------------------------------------------------------------------------------------------------------------------------------------------------------------------------------------------------------------------------------------------------------------------------------------------------------------------------------------------------------------------------------------------------------------------------------------------------------------------------------------------------------------------------------------------------------------------------------------------------------------------------------------------------------------------------------------------------------------------------------------------------------------------------------------------------------------------------------------------------------------------------------------------------------------------------------------------------------------------------------------------------------------------------------------------------------------------------------------------------------------------------------------------------------------------------------------------------------------------------------------------------------------------------------------------------------------------------------------------------------------------------------------------------------------------------------------------------------------------------------------------------------------------------------------------------------------------------------------------------------------------------------------------------------------------------------------------------------------------------------------------------------------------------------------------------------------------------------------------------------------------------------------------------------------------------------------------------------------------------------|---------------------------------------------------------------------------------------------------------------------|--------------------------------------------------------------------------------------------------------------------------------|------------------------------------------------------------------------------------------------------------------------------|-----------------------------------------------------------------------------------------------------------------------|------------------------------------------------------------------------------------------------------------------------------------|---------------------------------------------------------------------------------------------------------|-----------------------------------|---------------------------------------------------------------------------------|----------------------------------------------|
| Grills                                                                                                                       |                                                                                                                                                                                                                                                                                                                                                                                                                                                                                                                                                                                                                                                                                                                                                                                                                                                                                                                                                                                                                                                                                                                                                                                                                                                                                                                                                                                                                                                                                                                                                                                                                                                                                                                                                                                                                                                                                                                                                                                                                                                                                                                                | Height Width Depth                                                                                                  |                                                                                                                                | Height Width Depth                                                                                                           |                                                                                                                       |                                                                                                                                    | LP NG                                                                                                   |                                   | 120 VAC                                                                         |                                              |
| C1C28                                                                                                                        | 28" Grill w/ Hood Lights                                                                                                                                                                                                                                                                                                                                                                                                                                                                                                                                                                                                                                                                                                                                                                                                                                                                                                                                                                                                                                                                                                                                                                                                                                                                                                                                                                                                                                                                                                                                                                                                                                                                                                                                                                                                                                                                                                                                                                                                                                                                                                       | 10 1/4"                                                                                                             | 25"                                                                                                                            | 20 1/2"                                                                                                                      | 23"                                                                                                                   | 28"                                                                                                                                | 25 1/2"                                                                                                 | 40,000                            | 40,000                                                                          | Qty 1                                        |
| C2C34                                                                                                                        | 34" Grill w/ Hood Lights                                                                                                                                                                                                                                                                                                                                                                                                                                                                                                                                                                                                                                                                                                                                                                                                                                                                                                                                                                                                                                                                                                                                                                                                                                                                                                                                                                                                                                                                                                                                                                                                                                                                                                                                                                                                                                                                                                                                                                                                                                                                                                       | 10 1/4"                                                                                                             | 31"                                                                                                                            | 20 1/2"                                                                                                                      | 23"                                                                                                                   | 34"                                                                                                                                | 25 1/2"                                                                                                 | 60,000                            | 60,000                                                                          | Qty 1                                        |
| C2C36                                                                                                                        | 36" Grill w/ Hood Lights                                                                                                                                                                                                                                                                                                                                                                                                                                                                                                                                                                                                                                                                                                                                                                                                                                                                                                                                                                                                                                                                                                                                                                                                                                                                                                                                                                                                                                                                                                                                                                                                                                                                                                                                                                                                                                                                                                                                                                                                                                                                                                       | 10 1/4"                                                                                                             | 32 1/2"                                                                                                                        | 20 1/2"                                                                                                                      | 23"                                                                                                                   | 35 1/2"                                                                                                                            | 25 1/2"                                                                                                 | 80,000                            | 80,000                                                                          | Qty 1                                        |
| C2C42                                                                                                                        | 42" Grill w/ Hood Lights                                                                                                                                                                                                                                                                                                                                                                                                                                                                                                                                                                                                                                                                                                                                                                                                                                                                                                                                                                                                                                                                                                                                                                                                                                                                                                                                                                                                                                                                                                                                                                                                                                                                                                                                                                                                                                                                                                                                                                                                                                                                                                       | 10 1/4"                                                                                                             | 39 1/2"                                                                                                                        | 20 1/2"                                                                                                                      | 23"                                                                                                                   | 42 1/2"                                                                                                                            | 25 1/2"                                                                                                 | 100,000                           | 100.000                                                                         | Qty 1                                        |
| C1S36                                                                                                                        | 36" Grill w/ Hood Lights                                                                                                                                                                                                                                                                                                                                                                                                                                                                                                                                                                                                                                                                                                                                                                                                                                                                                                                                                                                                                                                                                                                                                                                                                                                                                                                                                                                                                                                                                                                                                                                                                                                                                                                                                                                                                                                                                                                                                                                                                                                                                                       | 10 1/4"                                                                                                             | 32 1/2"                                                                                                                        | 20 1/2"                                                                                                                      | 23"                                                                                                                   | 35 1/2"                                                                                                                            | 25 1/2"                                                                                                 | 90,000                            | 90,000                                                                          | Qty 1                                        |
| C2SL30                                                                                                                       | 30" Grill w/ Hood & LED Lights                                                                                                                                                                                                                                                                                                                                                                                                                                                                                                                                                                                                                                                                                                                                                                                                                                                                                                                                                                                                                                                                                                                                                                                                                                                                                                                                                                                                                                                                                                                                                                                                                                                                                                                                                                                                                                                                                                                                                                                                                                                                                                 | 10 1/4"                                                                                                             | 27"                                                                                                                            | 20 1/2"                                                                                                                      | 23"                                                                                                                   | 30"                                                                                                                                | 25 1/2"                                                                                                 | 70,000                            | 70,000                                                                          | Qty 1                                        |
| C2SL36                                                                                                                       | 36" Grill w/ Hood & LED Lights                                                                                                                                                                                                                                                                                                                                                                                                                                                                                                                                                                                                                                                                                                                                                                                                                                                                                                                                                                                                                                                                                                                                                                                                                                                                                                                                                                                                                                                                                                                                                                                                                                                                                                                                                                                                                                                                                                                                                                                                                                                                                                 | 10 1/4"                                                                                                             | 32 1/2"                                                                                                                        | 20 1/2"                                                                                                                      | 23"                                                                                                                   | 35 1/2"                                                                                                                            | 25 1/2"                                                                                                 | 90,000                            | 90,000                                                                          | Qty 1                                        |
| C2SL42                                                                                                                       | 42" Grill w/ Hood & LED Lights                                                                                                                                                                                                                                                                                                                                                                                                                                                                                                                                                                                                                                                                                                                                                                                                                                                                                                                                                                                                                                                                                                                                                                                                                                                                                                                                                                                                                                                                                                                                                                                                                                                                                                                                                                                                                                                                                                                                                                                                                                                                                                 | 10 1/4"                                                                                                             | 39 1/2"                                                                                                                        | 20 1/2"                                                                                                                      | 23"                                                                                                                   | 42 1/2"                                                                                                                            | 25 1/2"                                                                                                 | 110.000                           | 110.000                                                                         | Qty 1                                        |
| C1HY50                                                                                                                       | 50" Hybrid Grill w/ Hood Lights                                                                                                                                                                                                                                                                                                                                                                                                                                                                                                                                                                                                                                                                                                                                                                                                                                                                                                                                                                                                                                                                                                                                                                                                                                                                                                                                                                                                                                                                                                                                                                                                                                                                                                                                                                                                                                                                                                                                                                                                                                                                                                | 12 1/2"                                                                                                             | 47 3/4"                                                                                                                        | 20 1/2"                                                                                                                      | 25 1/4"                                                                                                               | 50"                                                                                                                                | 25 1/2"                                                                                                 | 40,000                            | 40,000                                                                          | •                                            |
| C1CH36                                                                                                                       | 36" Charcoal Grill                                                                                                                                                                                                                                                                                                                                                                                                                                                                                                                                                                                                                                                                                                                                                                                                                                                                                                                                                                                                                                                                                                                                                                                                                                                                                                                                                                                                                                                                                                                                                                                                                                                                                                                                                                                                                                                                                                                                                                                                                                                                                                             | 12 1/2"                                                                                                             | 32 1/2"                                                                                                                        | 20 1/2"                                                                                                                      | 25 1/4"                                                                                                               | 35 1/2"                                                                                                                            | 25 1/2"                                                                                                 | 40,000<br>N/                      |                                                                                 | Qty 1<br>Qty 1                               |
| CICHCS                                                                                                                       | Asado Smoker                                                                                                                                                                                                                                                                                                                                                                                                                                                                                                                                                                                                                                                                                                                                                                                                                                                                                                                                                                                                                                                                                                                                                                                                                                                                                                                                                                                                                                                                                                                                                                                                                                                                                                                                                                                                                                                                                                                                                                                                                                                                                                                   | 17"                                                                                                                 | 22 1/2"                                                                                                                        | 20 1/2"                                                                                                                      | 34"                                                                                                                   | 22 1/4"                                                                                                                            | 22 1/4"                                                                                                 | N/                                |                                                                                 | None                                         |
| C1EL120SM                                                                                                                    |                                                                                                                                                                                                                                                                                                                                                                                                                                                                                                                                                                                                                                                                                                                                                                                                                                                                                                                                                                                                                                                                                                                                                                                                                                                                                                                                                                                                                                                                                                                                                                                                                                                                                                                                                                                                                                                                                                                                                                                                                                                                                                                                |                                                                                                                     | 16"                                                                                                                            |                                                                                                                              |                                                                                                                       |                                                                                                                                    |                                                                                                         |                                   | , , , , , , , , , , , , , , , , , , , ,                                         |                                              |
|                                                                                                                              | Electric Grill Manual Control                                                                                                                                                                                                                                                                                                                                                                                                                                                                                                                                                                                                                                                                                                                                                                                                                                                                                                                                                                                                                                                                                                                                                                                                                                                                                                                                                                                                                                                                                                                                                                                                                                                                                                                                                                                                                                                                                                                                                                                                                                                                                                  | 3 3/8"                                                                                                              |                                                                                                                                | 15"                                                                                                                          | 11 3/8"                                                                                                               | 18 1/8"                                                                                                                            | 16 1/4"                                                                                                 |                                   |                                                                                 | Qty 1                                        |
| Side Burners                                                                                                                 | To                                                                                                                                                                                                                                                                                                                                                                                                                                                                                                                                                                                                                                                                                                                                                                                                                                                                                                                                                                                                                                                                                                                                                                                                                                                                                                                                                                                                                                                                                                                                                                                                                                                                                                                                                                                                                                                                                                                                                                                                                                                                                                                             | Height                                                                                                              |                                                                                                                                | Depth                                                                                                                        | Height                                                                                                                |                                                                                                                                    | epth                                                                                                    | LP                                | NG                                                                              | 120 VAC                                      |
| C1SB                                                                                                                         | Coyote Single Side Burner                                                                                                                                                                                                                                                                                                                                                                                                                                                                                                                                                                                                                                                                                                                                                                                                                                                                                                                                                                                                                                                                                                                                                                                                                                                                                                                                                                                                                                                                                                                                                                                                                                                                                                                                                                                                                                                                                                                                                                                                                                                                                                      | 10 1/4"                                                                                                             | 10 1/8"                                                                                                                        | 13 5/8"                                                                                                                      | 13"                                                                                                                   | 11 3/8"                                                                                                                            | 17"                                                                                                     | 15,000                            | 15,000                                                                          | None                                         |
| C1DB                                                                                                                         | Coyote Dual Side Burner                                                                                                                                                                                                                                                                                                                                                                                                                                                                                                                                                                                                                                                                                                                                                                                                                                                                                                                                                                                                                                                                                                                                                                                                                                                                                                                                                                                                                                                                                                                                                                                                                                                                                                                                                                                                                                                                                                                                                                                                                                                                                                        | 10 1/4"                                                                                                             | 11 7/8"                                                                                                                        | 20 1/4"                                                                                                                      | 13"                                                                                                                   | 13 1/8"                                                                                                                            | 23 1/4"                                                                                                 | 30,000                            | 30,000                                                                          | None                                         |
| C1PB                                                                                                                         | Coyote Power Burner                                                                                                                                                                                                                                                                                                                                                                                                                                                                                                                                                                                                                                                                                                                                                                                                                                                                                                                                                                                                                                                                                                                                                                                                                                                                                                                                                                                                                                                                                                                                                                                                                                                                                                                                                                                                                                                                                                                                                                                                                                                                                                            | 10 1/4"                                                                                                             | 21"                                                                                                                            | 21"                                                                                                                          | 13"                                                                                                                   | 24"                                                                                                                                | 24 1/4"                                                                                                 | 60,000                            | 60,000                                                                          | None                                         |
| Insulated Jackets                                                                                                            |                                                                                                                                                                                                                                                                                                                                                                                                                                                                                                                                                                                                                                                                                                                                                                                                                                                                                                                                                                                                                                                                                                                                                                                                                                                                                                                                                                                                                                                                                                                                                                                                                                                                                                                                                                                                                                                                                                                                                                                                                                                                                                                                |                                                                                                                     |                                                                                                                                | Depth                                                                                                                        | Height Width                                                                                                          |                                                                                                                                    | epth                                                                                                    | Notes                             |                                                                                 |                                              |
| CJAKTCC2                                                                                                                     | Insulated Jacket for 28" Grills                                                                                                                                                                                                                                                                                                                                                                                                                                                                                                                                                                                                                                                                                                                                                                                                                                                                                                                                                                                                                                                                                                                                                                                                                                                                                                                                                                                                                                                                                                                                                                                                                                                                                                                                                                                                                                                                                                                                                                                                                                                                                                | 11"                                                                                                                 | 28 1/4"                                                                                                                        | 22 1/8"                                                                                                                      | 11"                                                                                                                   | 30 1/8"                                                                                                                            | 23"                                                                                                     | For 0                             | Combustib                                                                       | le Construction                              |
| CJAKTCC3                                                                                                                     | Insulated Jacket for 34" Grills                                                                                                                                                                                                                                                                                                                                                                                                                                                                                                                                                                                                                                                                                                                                                                                                                                                                                                                                                                                                                                                                                                                                                                                                                                                                                                                                                                                                                                                                                                                                                                                                                                                                                                                                                                                                                                                                                                                                                                                                                                                                                                | 11"                                                                                                                 | 34 1/4"                                                                                                                        | 22 1/8"                                                                                                                      | 11"                                                                                                                   | 36 1/8"                                                                                                                            | 23"                                                                                                     | For 0                             | For Combustible Construction                                                    |                                              |
| CJAKTCS30                                                                                                                    | Insulated Jacket for 30" Grills                                                                                                                                                                                                                                                                                                                                                                                                                                                                                                                                                                                                                                                                                                                                                                                                                                                                                                                                                                                                                                                                                                                                                                                                                                                                                                                                                                                                                                                                                                                                                                                                                                                                                                                                                                                                                                                                                                                                                                                                                                                                                                | 11"                                                                                                                 | 30 3/4"                                                                                                                        | 22 1/8"                                                                                                                      | 11"                                                                                                                   | 32 3/8"                                                                                                                            | 23"                                                                                                     | For (                             | Combustib                                                                       | le Construction                              |
| CJAKTCS36                                                                                                                    | Insulated Jacket for 36" Grills                                                                                                                                                                                                                                                                                                                                                                                                                                                                                                                                                                                                                                                                                                                                                                                                                                                                                                                                                                                                                                                                                                                                                                                                                                                                                                                                                                                                                                                                                                                                                                                                                                                                                                                                                                                                                                                                                                                                                                                                                                                                                                | 11"                                                                                                                 | 35 3/4"                                                                                                                        | 22 1/8"                                                                                                                      | 11"                                                                                                                   | 37 5/8"                                                                                                                            | 23"                                                                                                     | For 0                             | Combustib                                                                       | le Construction                              |
| CJAKTCS42                                                                                                                    | Insulated Jacket for 42" Grills                                                                                                                                                                                                                                                                                                                                                                                                                                                                                                                                                                                                                                                                                                                                                                                                                                                                                                                                                                                                                                                                                                                                                                                                                                                                                                                                                                                                                                                                                                                                                                                                                                                                                                                                                                                                                                                                                                                                                                                                                                                                                                | 11"                                                                                                                 | 42 1/4"                                                                                                                        | 22 1/8"                                                                                                                      | 11"                                                                                                                   | 44 1/8"                                                                                                                            | 23"                                                                                                     | For 0                             | Combustib                                                                       | le Construction                              |
| CJAKTC1SB                                                                                                                    | Insulated Jacket for C1SB                                                                                                                                                                                                                                                                                                                                                                                                                                                                                                                                                                                                                                                                                                                                                                                                                                                                                                                                                                                                                                                                                                                                                                                                                                                                                                                                                                                                                                                                                                                                                                                                                                                                                                                                                                                                                                                                                                                                                                                                                                                                                                      | 11"                                                                                                                 | 13 3/4"                                                                                                                        | 16"                                                                                                                          | 11"                                                                                                                   | 15 1/4"                                                                                                                            | 16 3/4"                                                                                                 | For Combustible Construction      |                                                                                 | le Construction                              |
| CJAKTC1DB                                                                                                                    | Insulated Jacket for C1DB                                                                                                                                                                                                                                                                                                                                                                                                                                                                                                                                                                                                                                                                                                                                                                                                                                                                                                                                                                                                                                                                                                                                                                                                                                                                                                                                                                                                                                                                                                                                                                                                                                                                                                                                                                                                                                                                                                                                                                                                                                                                                                      | 11"                                                                                                                 | 15 1/2"                                                                                                                        | 22 1/4"                                                                                                                      | 11"                                                                                                                   | 17"                                                                                                                                | 23"                                                                                                     | For 0                             | Combustib                                                                       | le Construction                              |
| CJAKTC1PB                                                                                                                    | Insulated Jacket for C1PB                                                                                                                                                                                                                                                                                                                                                                                                                                                                                                                                                                                                                                                                                                                                                                                                                                                                                                                                                                                                                                                                                                                                                                                                                                                                                                                                                                                                                                                                                                                                                                                                                                                                                                                                                                                                                                                                                                                                                                                                                                                                                                      | 11"                                                                                                                 | 22 1/8"                                                                                                                        | 21 7/8"                                                                                                                      | 11"                                                                                                                   | 24 7/8"                                                                                                                            | 22 3/4"                                                                                                 | For (                             | Combustib                                                                       | le Construction                              |
| Access Doors                                                                                                                 |                                                                                                                                                                                                                                                                                                                                                                                                                                                                                                                                                                                                                                                                                                                                                                                                                                                                                                                                                                                                                                                                                                                                                                                                                                                                                                                                                                                                                                                                                                                                                                                                                                                                                                                                                                                                                                                                                                                                                                                                                                                                                                                                | Height                                                                                                              | Width                                                                                                                          | epth                                                                                                                         | Height                                                                                                                | Width                                                                                                                              | epth                                                                                                    | Notes                             |                                                                                 | tes                                          |
| CDA2426                                                                                                                      | 26" Double Access Door                                                                                                                                                                                                                                                                                                                                                                                                                                                                                                                                                                                                                                                                                                                                                                                                                                                                                                                                                                                                                                                                                                                                                                                                                                                                                                                                                                                                                                                                                                                                                                                                                                                                                                                                                                                                                                                                                                                                                                                                                                                                                                         | 20 1/2"                                                                                                             | 20 3/4"                                                                                                                        | 1"                                                                                                                           | 24"                                                                                                                   | 24 1/4"                                                                                                                            | 3"                                                                                                      | N/A                               |                                                                                 | /A                                           |
| CDA2431                                                                                                                      | 31" Double Access Door                                                                                                                                                                                                                                                                                                                                                                                                                                                                                                                                                                                                                                                                                                                                                                                                                                                                                                                                                                                                                                                                                                                                                                                                                                                                                                                                                                                                                                                                                                                                                                                                                                                                                                                                                                                                                                                                                                                                                                                                                                                                                                         | 20 1/2"                                                                                                             | 26 1/2"                                                                                                                        | 1"                                                                                                                           | 24"                                                                                                                   | 30"                                                                                                                                | 3"                                                                                                      | N/A                               |                                                                                 |                                              |
| CDA2436                                                                                                                      | 36" Double Access Door                                                                                                                                                                                                                                                                                                                                                                                                                                                                                                                                                                                                                                                                                                                                                                                                                                                                                                                                                                                                                                                                                                                                                                                                                                                                                                                                                                                                                                                                                                                                                                                                                                                                                                                                                                                                                                                                                                                                                                                                                                                                                                         | 20 1/2"                                                                                                             | 31 3/4"                                                                                                                        | 1"                                                                                                                           | 24"                                                                                                                   | 35 1/2"                                                                                                                            | 3"                                                                                                      | N/A                               |                                                                                 |                                              |
| CDA2439                                                                                                                      | 39" Double Access Door                                                                                                                                                                                                                                                                                                                                                                                                                                                                                                                                                                                                                                                                                                                                                                                                                                                                                                                                                                                                                                                                                                                                                                                                                                                                                                                                                                                                                                                                                                                                                                                                                                                                                                                                                                                                                                                                                                                                                                                                                                                                                                         | 20 1/2"                                                                                                             | 34 1/2"                                                                                                                        | 1"                                                                                                                           | 24"                                                                                                                   | 38"                                                                                                                                | 3"                                                                                                      | N/A                               |                                                                                 |                                              |
| CSA2014                                                                                                                      | Single Access Door 20" x 14"                                                                                                                                                                                                                                                                                                                                                                                                                                                                                                                                                                                                                                                                                                                                                                                                                                                                                                                                                                                                                                                                                                                                                                                                                                                                                                                                                                                                                                                                                                                                                                                                                                                                                                                                                                                                                                                                                                                                                                                                                                                                                                   | 20 1/2"                                                                                                             | 14 1/2"                                                                                                                        | 1"                                                                                                                           | 22"                                                                                                                   | 16"                                                                                                                                | 3"                                                                                                      | N/A                               |                                                                                 |                                              |
| CSA1420                                                                                                                      | Single Access Door 14" x 20"                                                                                                                                                                                                                                                                                                                                                                                                                                                                                                                                                                                                                                                                                                                                                                                                                                                                                                                                                                                                                                                                                                                                                                                                                                                                                                                                                                                                                                                                                                                                                                                                                                                                                                                                                                                                                                                                                                                                                                                                                                                                                                   | 14 1/2"                                                                                                             | 20 1/2"                                                                                                                        | 1"                                                                                                                           | 16"                                                                                                                   | 22"                                                                                                                                | 3"                                                                                                      | N/A                               |                                                                                 |                                              |
| CSA2417                                                                                                                      | Single Access Door 24" x 17"                                                                                                                                                                                                                                                                                                                                                                                                                                                                                                                                                                                                                                                                                                                                                                                                                                                                                                                                                                                                                                                                                                                                                                                                                                                                                                                                                                                                                                                                                                                                                                                                                                                                                                                                                                                                                                                                                                                                                                                                                                                                                                   | 24 1/2"                                                                                                             | 17 1/2"                                                                                                                        | 1"                                                                                                                           | 26"                                                                                                                   | 19"                                                                                                                                | 3"                                                                                                      | N/A                               |                                                                                 |                                              |
| CSA1724                                                                                                                      | Single Access Door 17" x 24"                                                                                                                                                                                                                                                                                                                                                                                                                                                                                                                                                                                                                                                                                                                                                                                                                                                                                                                                                                                                                                                                                                                                                                                                                                                                                                                                                                                                                                                                                                                                                                                                                                                                                                                                                                                                                                                                                                                                                                                                                                                                                                   | 17 1/2"                                                                                                             | 24 1/2"                                                                                                                        | 1"                                                                                                                           | 19"                                                                                                                   | 26"                                                                                                                                | 3"                                                                                                      | N/A                               |                                                                                 |                                              |
| Drawers                                                                                                                      |                                                                                                                                                                                                                                                                                                                                                                                                                                                                                                                                                                                                                                                                                                                                                                                                                                                                                                                                                                                                                                                                                                                                                                                                                                                                                                                                                                                                                                                                                                                                                                                                                                                                                                                                                                                                                                                                                                                                                                                                                                                                                                                                | Height                                                                                                              | ,,-                                                                                                                            |                                                                                                                              | Height Width                                                                                                          |                                                                                                                                    | epth                                                                                                    | Notes                             |                                                                                 |                                              |
| C2DC                                                                                                                         | 2 Drawer Cabinet                                                                                                                                                                                                                                                                                                                                                                                                                                                                                                                                                                                                                                                                                                                                                                                                                                                                                                                                                                                                                                                                                                                                                                                                                                                                                                                                                                                                                                                                                                                                                                                                                                                                                                                                                                                                                                                                                                                                                                                                                                                                                                               | 20 1/2"                                                                                                             | 14 1/2"                                                                                                                        | 17 1/2"                                                                                                                      |                                                                                                                       |                                                                                                                                    | 18"                                                                                                     |                                   |                                                                                 |                                              |
| C3DC                                                                                                                         | 3 Drawer Cabinet                                                                                                                                                                                                                                                                                                                                                                                                                                                                                                                                                                                                                                                                                                                                                                                                                                                                                                                                                                                                                                                                                                                                                                                                                                                                                                                                                                                                                                                                                                                                                                                                                                                                                                                                                                                                                                                                                                                                                                                                                                                                                                               | 24 1/2"                                                                                                             | 14 1/2                                                                                                                         |                                                                                                                              | 22"                                                                                                                   | 16 1///                                                                                                                            |                                                                                                         | N/A                               |                                                                                 | / A                                          |
| CSSD                                                                                                                         | 5 Diawer Cabinet                                                                                                                                                                                                                                                                                                                                                                                                                                                                                                                                                                                                                                                                                                                                                                                                                                                                                                                                                                                                                                                                                                                                                                                                                                                                                                                                                                                                                                                                                                                                                                                                                                                                                                                                                                                                                                                                                                                                                                                                                                                                                                               |                                                                                                                     | 16 7/4"                                                                                                                        |                                                                                                                              | 22"                                                                                                                   | 16 1/4"                                                                                                                            |                                                                                                         |                                   |                                                                                 |                                              |
|                                                                                                                              | Single Storage Drawer                                                                                                                                                                                                                                                                                                                                                                                                                                                                                                                                                                                                                                                                                                                                                                                                                                                                                                                                                                                                                                                                                                                                                                                                                                                                                                                                                                                                                                                                                                                                                                                                                                                                                                                                                                                                                                                                                                                                                                                                                                                                                                          |                                                                                                                     | 16 3/4"                                                                                                                        | 17 1/4"                                                                                                                      | 26"                                                                                                                   | 18 1/2"                                                                                                                            | 18"                                                                                                     |                                   | N/                                                                              | /A                                           |
|                                                                                                                              | Single Storage Drawer                                                                                                                                                                                                                                                                                                                                                                                                                                                                                                                                                                                                                                                                                                                                                                                                                                                                                                                                                                                                                                                                                                                                                                                                                                                                                                                                                                                                                                                                                                                                                                                                                                                                                                                                                                                                                                                                                                                                                                                                                                                                                                          | 13 1/2"                                                                                                             | 31 1/2"                                                                                                                        | 17 1/4"<br>20 1/2"                                                                                                           | 26"<br>15"                                                                                                            | 18 1/2"<br>32 1/2"                                                                                                                 | 18"<br>21 1/4"                                                                                          |                                   | N/<br>N/                                                                        | /A<br>/A                                     |
| CDPC31                                                                                                                       | 31" Dry Pantry                                                                                                                                                                                                                                                                                                                                                                                                                                                                                                                                                                                                                                                                                                                                                                                                                                                                                                                                                                                                                                                                                                                                                                                                                                                                                                                                                                                                                                                                                                                                                                                                                                                                                                                                                                                                                                                                                                                                                                                                                                                                                                                 | 13 1/2"<br>20 1/2"                                                                                                  | 31 1/2"<br>26 1/2"                                                                                                             | 17 1/4"<br>20 1/2"<br>23"                                                                                                    | 26"<br>15"<br>24"                                                                                                     | 18 1/2"<br>32 1/2"<br>30"                                                                                                          | 18"<br>21 1/4"<br>24"                                                                                   |                                   | N/<br>N/<br>N/                                                                  | /A<br>/A<br>/A                               |
| СТС                                                                                                                          | 31" Dry Pantry<br>Dual Pull Out Trash & Recycle                                                                                                                                                                                                                                                                                                                                                                                                                                                                                                                                                                                                                                                                                                                                                                                                                                                                                                                                                                                                                                                                                                                                                                                                                                                                                                                                                                                                                                                                                                                                                                                                                                                                                                                                                                                                                                                                                                                                                                                                                                                                                | 13 1/2"<br>20 1/2"<br>24"                                                                                           | 31 1/2"<br>26 1/2"<br>24"                                                                                                      | 17 1/4"<br>20 1/2"<br>23"<br>18"                                                                                             | 26"<br>15"<br>24"<br>26 1/4"                                                                                          | 18 1/2"<br>32 1/2"<br>30"<br>26 3/4"                                                                                               | 18"<br>21 1/4"<br>24"<br>19"                                                                            |                                   | N/<br>N/<br>N/<br>N/                                                            | /A<br>/A<br>/A<br>/A                         |
| CTC<br>CSTC                                                                                                                  | 31" Dry Pantry Dual Pull Out Trash & Recycle Single Pull Out Trash & Recycle                                                                                                                                                                                                                                                                                                                                                                                                                                                                                                                                                                                                                                                                                                                                                                                                                                                                                                                                                                                                                                                                                                                                                                                                                                                                                                                                                                                                                                                                                                                                                                                                                                                                                                                                                                                                                                                                                                                                                                                                                                                   | 13 1/2"<br>20 1/2"<br>24"<br>23 7/8"                                                                                | 31 1/2"<br>26 1/2"<br>24"<br>11 3/8"                                                                                           | 17 1/4"<br>20 1/2"<br>23"<br>18"<br>18"                                                                                      | 26"<br>15"<br>24"<br>26 1/4"<br>26 1/4"                                                                               | 18 1/2"<br>32 1/2"<br>30"<br>26 3/4"<br>14 3/8"                                                                                    | 18"<br>21 1/4"<br>24"<br>19"<br>18 7/8"                                                                 |                                   | N,<br>N,<br>N,<br>N,                                                            | /A<br>//A<br>//A<br>//A                      |
| CTC<br>CSTC<br>CPOD                                                                                                          | 31" Dry Pantry Dual Pull Out Trash & Recycle Single Pull Out Trash & Recycle LP Tank or Trash Drawer                                                                                                                                                                                                                                                                                                                                                                                                                                                                                                                                                                                                                                                                                                                                                                                                                                                                                                                                                                                                                                                                                                                                                                                                                                                                                                                                                                                                                                                                                                                                                                                                                                                                                                                                                                                                                                                                                                                                                                                                                           | 13 1/2"<br>20 1/2"<br>24"<br>23 7/8"<br>20 1/2"                                                                     | 31 1/2"<br>26 1/2"<br>24"<br>11 3/8"<br>14 1/4"                                                                                | 17 1/4"<br>20 1/2"<br>23"<br>18"<br>18"<br>17 1/2"                                                                           | 26"<br>15"<br>24"<br>26 1/4"<br>26 1/4"<br>22"                                                                        | 18 1/2"<br>32 1/2"<br>30"<br>26 3/4"<br>14 3/8"<br>15 1/2"                                                                         | 18" 21 1/4" 24" 19" 18 7/8" 18"                                                                         |                                   | N/<br>N/<br>N/<br>N/<br>N/                                                      | /A<br>/A<br>/A<br>/A<br>/A                   |
| CTC<br>CSTC<br>CPOD<br>CPTH                                                                                                  | 31" Dry Pantry Dual Pull Out Trash & Recycle Single Pull Out Trash & Recycle LP Tank or Trash Drawer Paper Towel Holder                                                                                                                                                                                                                                                                                                                                                                                                                                                                                                                                                                                                                                                                                                                                                                                                                                                                                                                                                                                                                                                                                                                                                                                                                                                                                                                                                                                                                                                                                                                                                                                                                                                                                                                                                                                                                                                                                                                                                                                                        | 13 1/2"<br>20 1/2"<br>24"<br>23 7/8"<br>20 1/2"<br>8 1/4"                                                           | 31 1/2"<br>26 1/2"<br>24"<br>11 3/8"<br>14 1/4"<br>13 1/2"                                                                     | 17 1/4"<br>20 1/2"<br>23"<br>18"<br>18"<br>17 1/2"<br>8"                                                                     | 26"<br>15"<br>24"<br>26 1/4"<br>26 1/4"<br>22"<br>10"                                                                 | 18 1/2"<br>32 1/2"<br>30"<br>26 3/4"<br>14 3/8"<br>15 1/2"                                                                         | 18" 21 1/4" 24" 19" 18 7/8" 18" 9"                                                                      |                                   | N/<br>N/<br>N/<br>N/<br>N/<br>N/                                                | /A<br>/A<br>/A<br>/A<br>/A<br>/A             |
| CTC CSTC CPOD CPTH CSPRK                                                                                                     | 31" Dry Pantry Dual Pull Out Trash & Recycle Single Pull Out Trash & Recycle LP Tank or Trash Drawer Paper Towel Holder Spice Rack                                                                                                                                                                                                                                                                                                                                                                                                                                                                                                                                                                                                                                                                                                                                                                                                                                                                                                                                                                                                                                                                                                                                                                                                                                                                                                                                                                                                                                                                                                                                                                                                                                                                                                                                                                                                                                                                                                                                                                                             | 13 1/2" 20 1/2" 24" 23 7/8" 20 1/2" 8 1/4" 25"                                                                      | 31 1/2"<br>26 1/2"<br>24"<br>11 3/8"<br>14 1/4"<br>13 1/2"<br>7 1/2"                                                           | 17 1/4" 20 1/2" 23" 18" 18" 17 1/2" 8" 17 1/8"                                                                               | 26"<br>15"<br>24"<br>26 1/4"<br>26 1/4"<br>22"<br>10"<br>26 1/4"                                                      | 18 1/2" 32 1/2" 30" 26 3/4" 14 3/8" 15 1/2" 15" 8 3/4"                                                                             | 18" 21 1/4" 24" 19" 18 7/8" 18" 9"                                                                      |                                   | N/<br>N/<br>N/<br>N/<br>N/<br>N/<br>N/                                          | /A<br>/A<br>/A<br>/A<br>/A<br>/A<br>/A       |
| CTC CSTC CPOD CPTH CSPRK CWD                                                                                                 | 31" Dry Pantry Dual Pull Out Trash & Recycle Single Pull Out Trash & Recycle LP Tank or Trash Drawer Paper Towel Holder Spice Rack Warming Drawer                                                                                                                                                                                                                                                                                                                                                                                                                                                                                                                                                                                                                                                                                                                                                                                                                                                                                                                                                                                                                                                                                                                                                                                                                                                                                                                                                                                                                                                                                                                                                                                                                                                                                                                                                                                                                                                                                                                                                                              | 13 1/2" 20 1/2" 24" 23 7/8" 20 1/2" 8 1/4" 25" 9 1/2"                                                               | 31 1/2"<br>26 1/2"<br>24"<br>11 3/8"<br>14 1/4"<br>13 1/2"<br>7 1/2"<br>28 1/4"                                                | 17 1/4" 20 1/2" 23" 18" 18" 17 1/2" 8" 17 1/8" 23 1/2"                                                                       | 26"<br>15"<br>24"<br>26 1/4"<br>26 1/4"<br>22"<br>10"<br>26 1/4"<br>10 3/4"                                           | 18 1/2"<br>32 1/2"<br>30"<br>26 3/4"<br>14 3/8"<br>15 1/2"<br>15"<br>8 3/4"<br>29 1/2"                                             | 18" 21 1/4" 24" 19" 18 7/8" 18" 9" 18" 26 3/4"                                                          |                                   | N/<br>N/<br>N/<br>N/<br>N/<br>N/<br>N/<br>N/                                    | /A<br>/A<br>/A<br>/A<br>/A<br>/A<br>/A<br>/A |
| CTC CSTC CPOD CPTH CSPRK CWD Combo Drawe                                                                                     | 31" Dry Pantry Dual Pull Out Trash & Recycle Single Pull Out Trash & Recycle LP Tank or Trash Drawer Paper Towel Holder Spice Rack Warming Drawer                                                                                                                                                                                                                                                                                                                                                                                                                                                                                                                                                                                                                                                                                                                                                                                                                                                                                                                                                                                                                                                                                                                                                                                                                                                                                                                                                                                                                                                                                                                                                                                                                                                                                                                                                                                                                                                                                                                                                                              | 13 1/2" 20 1/2" 24" 23 7/8" 20 1/2" 8 1/4" 25" 9 1/2" Height                                                        | 31 1/2"<br>26 1/2"<br>24"<br>11 3/8"<br>14 1/4"<br>13 1/2"<br>7 1/2"<br>28 1/4"<br>Width                                       | 17 1/4" 20 1/2" 23" 18" 18" 17 1/2" 8" 17 1/8" 23 1/2" Depth                                                                 | 26"<br>15"<br>24"<br>26 1/4"<br>26 1/4"<br>22"<br>10"<br>26 1/4"<br>10 3/4"<br>Height                                 | 18 1/2" 32 1/2" 30" 26 3/4" 14 3/8" 15 1/2" 15" 8 3/4" 29 1/2" Width                                                               | 18" 21 1/4" 24" 19" 18 7/8" 18" 9" 18" 26 3/4" epth                                                     |                                   | N/<br>N/<br>N/<br>N/<br>N/<br>N/<br>N/<br>N/<br>N/<br>N/<br>N/                  | /A //A //A //A //A //A //A //A //A //A       |
| CTC CSTC CPOD CPTH CSPRK CWD Combo Drawe CCD-2DC                                                                             | 31" Dry Pantry Dual Pull Out Trash & Recycle Single Pull Out Trash & Recycle LP Tank or Trash Drawer Paper Towel Holder Spice Rack Warming Drawer ers Double Drawer Combo                                                                                                                                                                                                                                                                                                                                                                                                                                                                                                                                                                                                                                                                                                                                                                                                                                                                                                                                                                                                                                                                                                                                                                                                                                                                                                                                                                                                                                                                                                                                                                                                                                                                                                                                                                                                                                                                                                                                                      | 13 1/2" 20 1/2" 24" 23 7/8" 20 1/2" 8 1/4" 25" 9 1/2" Height 20 1/4"                                                | 31 1/2" 26 1/2" 24" 11 3/8" 14 1/4" 13 1/2" 7 1/2" 28 1/4" Width 43 3/8"                                                       | 17 1/4" 20 1/2" 23" 18" 18" 17 1/2" 8" 17 1/8" 23 1/2" Depth 17 1/8"                                                         | 26"<br>15"<br>24"<br>26 1/4"<br>26 1/4"<br>22"<br>10"<br>26 1/4"<br>10 3/4"<br>Height<br>24 1/8"                      | 18 1/2"<br>32 1/2"<br>30"<br>26 3/4"<br>14 3/8"<br>15 1/2"<br>15"<br>8 3/4"<br>29 1/2"<br>Width<br>45 1/4"                         | 18" 21 1/4" 24" 19" 18 7/8" 18" 9" 18" 26 3/4" epth 18 3/8"                                             |                                   | N/<br>N/<br>N/<br>N/<br>N/<br>N/<br>N/<br>N/<br>N/<br>N/<br>N/                  | /A //A //A //A //A //A //A //A //A //A       |
| CTC CSTC CPOD CPTH CSPRK CWD Combo Drawe CCD-2DC CCD-2DC31                                                                   | 31" Dry Pantry Dual Pull Out Trash & Recycle Single Pull Out Trash & Recycle LP Tank or Trash Drawer Paper Towel Holder Spice Rack Warming Drawer ers Double Drawer Combo 31" Double Drawer Combo                                                                                                                                                                                                                                                                                                                                                                                                                                                                                                                                                                                                                                                                                                                                                                                                                                                                                                                                                                                                                                                                                                                                                                                                                                                                                                                                                                                                                                                                                                                                                                                                                                                                                                                                                                                                                                                                                                                              | 13 1/2" 20 1/2" 24" 23 7/8" 20 1/2" 8 1/4" 25" 9 1/2" Height 20 1/4" 20 1/2"                                        | 31 1/2" 26 1/2" 24" 11 3/8" 14 1/4" 13 1/2" 7 1/2" 28 1/4" Width 43 3/8" 26 1/2"                                               | 17 1/4" 20 1/2" 23" 18" 18" 17 1/2" 8" 17 1/8" 23 1/2" Depth 17 1/8" 20 1/8"                                                 | 26"<br>15"<br>24"<br>26 1/4"<br>26 1/4"<br>22"<br>10"<br>26 1/4"<br>10 3/4"<br>Height<br>24 1/8"                      | 18 1/2" 32 1/2" 30" 26 3/4" 14 3/8" 15 1/2" 15" 8 3/4" 29 1/2" Width 45 1/4" 30"                                                   | 18" 21 1/4" 24" 19" 18 7/8" 18" 9" 18" 26 3/4" epth 18 3/8" 21 1/8"                                     |                                   | N/<br>N/<br>N/<br>N/<br>N/<br>N/<br>N/<br>N/<br>N/<br>N/<br>N/<br>N/            | /A //A //A //A //A //A //A //A //A //A       |
| CTC CSTC CPOD CPTH CSPRK CWD Combo Drawe CCD-2DC CCD-2DC31 CCD-POD                                                           | 31" Dry Pantry Dual Pull Out Trash & Recycle Single Pull Out Trash & Recycle LP Tank or Trash Drawer Paper Towel Holder Spice Rack Warming Drawer ers Double Drawer Combo 31" Double Drawer Combo Pull Out Drawer Combo                                                                                                                                                                                                                                                                                                                                                                                                                                                                                                                                                                                                                                                                                                                                                                                                                                                                                                                                                                                                                                                                                                                                                                                                                                                                                                                                                                                                                                                                                                                                                                                                                                                                                                                                                                                                                                                                                                        | 13 1/2" 20 1/2" 24" 23 7/8" 20 1/2" 8 1/4" 25" 9 1/2" Height 20 1/4" 20 1/2" 20 3/8"                                | 31 1/2" 26 1/2" 24" 11 3/8" 14 1/4" 13 1/2" 7 1/2" 28 1/4" Width 43 3/8" 26 1/2" 43 3/8"                                       | 17 1/4" 20 1/2" 23" 18" 18" 17 1/2" 8" 17 1/8" 23 1/2" Depth 17 1/8" 20 1/8" 17 1/2"                                         | 26"<br>15"<br>24"<br>26 1/4"<br>26 1/4"<br>22"<br>10"<br>26 1/4"<br>10 3/4"<br>Height<br>24 1/8"<br>24 1/8"           | 18 1/2" 32 1/2" 30" 26 3/4" 14 3/8" 15 1/2" 15" 8 3/4" 29 1/2" Width 45 1/4" 30" 45 1/4"                                           | 18" 21 1/4" 24" 19" 18 7/8" 18" 9" 18" 26 3/4" epth 18 3/8" 21 1/8"                                     |                                   | N/<br>N/<br>N/<br>N/<br>N/<br>N/<br>N/<br>N/<br>N/<br>N/<br>N/<br>N/<br>N/<br>N | /A //A //A //A //A //A //A //A //A //A       |
| CTC CSTC CPOD CPTH CSPRK CWD Combo Drawe CCD-2DC CCD-2DC31 CCD-POD CCD-WD                                                    | 31" Dry Pantry Dual Pull Out Trash & Recycle Single Pull Out Trash & Recycle LP Tank or Trash Drawer Paper Towel Holder Spice Rack Warming Drawer ers Double Drawer Combo 31" Double Drawer Combo Pull Out Drawer Combo Warming Drawer Combo                                                                                                                                                                                                                                                                                                                                                                                                                                                                                                                                                                                                                                                                                                                                                                                                                                                                                                                                                                                                                                                                                                                                                                                                                                                                                                                                                                                                                                                                                                                                                                                                                                                                                                                                                                                                                                                                                   | 13 1/2" 20 1/2" 24" 23 7/8" 20 1/2" 8 1/4" 25" 9 1/2" Height 20 1/4" 20 1/2" 20 3/8" 19 1/2"                        | 31 1/2" 26 1/2" 24" 11 3/8" 14 1/4" 13 1/2" 7 1/2" 28 1/4" Width 43 3/8" 26 1/2" 43 3/8" 40 5/8"                               | 17 1/4" 20 1/2" 23" 18" 18" 17 1/2" 8" 17 1/8" 23 1/2" Depth 17 1/8" 20 1/8" 17 1/2" 25 1/4"                                 | 26" 15" 24" 26 1/4" 26 1/4" 22" 10" 26 1/4" 10 3/4" Height 24 1/8" 24 1/8" 20 3/4"                                    | 18 1/2" 32 1/2" 30" 26 3/4" 14 3/8" 15 1/2" 15" 8 3/4" 29 1/2" Width 45 1/4" 30" 45 1/4" 42 1/8"                                   | 18" 21 1/4" 24" 19" 18 7/8" 18" 9" 18" 26 3/4" epth 18 3/8" 21 1/8" 18"                                 | Qty 1 Plu                         | N/N/N/N/N/N/N/N/N/N/N/N/N/N/N/N/N/N/N/                                          | /A //A //A //A //A //A //A //A //A //A       |
| CTC CSTC CPOD CPTH CSPRK CWD Combo Drawe CCD-2DC CCD-2DC31 CCD-POD CCD-WD Refrigeration                                      | 31" Dry Pantry Dual Pull Out Trash & Recycle Single Pull Out Trash & Recycle LP Tank or Trash Drawer Paper Towel Holder Spice Rack Warming Drawer  Prouble Drawer Combo 31" Double Drawer Combo Pull Out Drawer Combo Warming Drawer Combo & Refreshment Centers                                                                                                                                                                                                                                                                                                                                                                                                                                                                                                                                                                                                                                                                                                                                                                                                                                                                                                                                                                                                                                                                                                                                                                                                                                                                                                                                                                                                                                                                                                                                                                                                                                                                                                                                                                                                                                                               | 13 1/2" 20 1/2" 24" 23 7/8" 20 1/2" 8 1/4" 25" 9 1/2" Height 20 1/4" 20 1/2" 40 1/2" Height 19 1/2" Height          | 31 1/2" 26 1/2" 24" 11 3/8" 14 1/4" 13 1/2" 7 1/2" 28 1/4" Width 43 3/8" 26 1/2" 43 3/8" Width                                 | 17 1/4" 20 1/2" 23" 18" 18" 17 1/2" 8" 17 1/8" 23 1/2" Depth 17 1/8" 20 1/8" 17 1/2" 25 1/4" Depth                           | 26" 15" 24" 26 1/4" 26 1/4" 22" 10" 26 1/4" 10 3/4" Height 24 1/8" 24 1/8" 20 3/4" Height                             | 18 1/2" 32 1/2" 30" 26 3/4" 14 3/8" 15 1/2" 15" 8 3/4" 29 1/2" Width 45 1/4" 30" 45 1/4" 42 1/8" Width                             | 18" 21 1/4" 24" 19" 18 7/8" 18" 9" 18" 26 3/4" epth 18 3/8" 21 1/8" 18" 26 1/2" epth                    |                                   | Ny N                                        | /A //A //A //A //A //A //A //A //A //A       |
| CTC CSTC CPOD CPTH CSPRK CWD Combo Drawe CCD-2DC CCD-2DC31 CCD-POD CCD-WD                                                    | 31" Dry Pantry Dual Pull Out Trash & Recycle Single Pull Out Trash & Recycle LP Tank or Trash Drawer Paper Towel Holder Spice Rack Warming Drawer ers Double Drawer Combo 31" Double Drawer Combo Pull Out Drawer Combo Warming Drawer Combo                                                                                                                                                                                                                                                                                                                                                                                                                                                                                                                                                                                                                                                                                                                                                                                                                                                                                                                                                                                                                                                                                                                                                                                                                                                                                                                                                                                                                                                                                                                                                                                                                                                                                                                                                                                                                                                                                   | 13 1/2" 20 1/2" 24" 23 7/8" 20 1/2" 8 1/4" 25" 9 1/2" Height 20 1/4" 20 1/2" 20 3/8" 19 1/2"                        | 31 1/2" 26 1/2" 24" 11 3/8" 14 1/4" 13 1/2" 7 1/2" 28 1/4" Width 43 3/8" 26 1/2" 43 3/8" 40 5/8"                               | 17 1/4" 20 1/2" 23" 18" 18" 17 1/2" 8" 17 1/8" 23 1/2" Depth 17 1/8" 20 1/8" 17 1/2" 25 1/4"                                 | 26" 15" 24" 26 1/4" 26 1/4" 22" 10" 26 1/4" 10 3/4" Height 24 1/8" 24 1/8" 20 3/4"                                    | 18 1/2" 32 1/2" 30" 26 3/4" 14 3/8" 15 1/2" 15" 8 3/4" 29 1/2" Width 45 1/4" 30" 45 1/4" 42 1/8"                                   | 18" 21 1/4" 24" 19" 18 7/8" 18" 9" 18" 26 3/4" epth 18 3/8" 21 1/8" 18"                                 |                                   | Ny N                                        | /A //A //A //A //A //A //A //A //A //A       |
| CTC CSTC CPOD CPTH CSPRK CWD Combo Drawe CCD-2DC CCD-2DC31 CCD-POD CCD-WD Refrigeration                                      | 31" Dry Pantry Dual Pull Out Trash & Recycle Single Pull Out Trash & Recycle LP Tank or Trash Drawer Paper Towel Holder Spice Rack Warming Drawer  Prouble Drawer Combo 31" Double Drawer Combo Pull Out Drawer Combo Warming Drawer Combo & Refreshment Centers                                                                                                                                                                                                                                                                                                                                                                                                                                                                                                                                                                                                                                                                                                                                                                                                                                                                                                                                                                                                                                                                                                                                                                                                                                                                                                                                                                                                                                                                                                                                                                                                                                                                                                                                                                                                                                                               | 13 1/2" 20 1/2" 24" 23 7/8" 20 1/2" 8 1/4" 25" 9 1/2" Height 20 1/4" 20 1/2" 40 1/2" Height 19 1/2" Height          | 31 1/2" 26 1/2" 24" 11 3/8" 14 1/4" 13 1/2" 7 1/2" 28 1/4" Width 43 3/8" 26 1/2" 43 3/8" Width                                 | 17 1/4" 20 1/2" 23" 18" 18" 17 1/2" 8" 17 1/8" 23 1/2" Depth 17 1/8" 20 1/8" 17 1/2" 25 1/4" Depth                           | 26" 15" 24" 26 1/4" 26 1/4" 22" 10" 26 1/4" 10 3/4" Height 24 1/8" 24 1/8" 20 3/4" Height                             | 18 1/2" 32 1/2" 30" 26 3/4" 14 3/8" 15 1/2" 15" 8 3/4" 29 1/2" Width 45 1/4" 30" 45 1/4" 42 1/8" Width                             | 18" 21 1/4" 24" 19" 18 7/8" 18" 9" 18" 26 3/4" epth 18 3/8" 21 1/8" 18" 26 1/2" epth                    | Qty 1 Plug                        | Ny N                                        | /A //A //A //A //A //A //A //A //A //A       |
| CTC CSTC CPOD CPTH CSPRK CWD Combo Drawe CCD-2DC CCD-2DC31 CCD-POD CCD-WD Refrigeration CBIR                                 | 31" Dry Pantry Dual Pull Out Trash & Recycle Single Pull Out Trash & Recycle LP Tank or Trash Drawer Paper Towel Holder Spice Rack Warming Drawer  Prouble Drawer Combo 31" Double Drawer Combo Pull Out Drawer Combo Warming Drawer Combo & Refreshment Centers 4.1 Outdoor Refrigerator                                                                                                                                                                                                                                                                                                                                                                                                                                                                                                                                                                                                                                                                                                                                                                                                                                                                                                                                                                                                                                                                                                                                                                                                                                                                                                                                                                                                                                                                                                                                                                                                                                                                                                                                                                                                                                      | 13 1/2" 20 1/2" 24" 23 7/8" 20 1/2" 8 1/4" 25" 9 1/2" Height 20 1/4" 20 1/2" 20 3/8" 19 1/2" Height 34"             | 31 1/2" 26 1/2" 24" 11 3/8" 14 1/4" 13 1/2" 7 1/2" 28 1/4" Width 43 3/8" 26 1/2" 43 3/8" Width 20 3/4"                         | 17 1/4" 20 1/2" 23" 18" 18" 17 1/2" 8" 17 1/8" 23 1/2" Depth 17 1/8" 20 1/8" 17 1/2" 25 1/4" Depth 23"                       | 26" 15" 24" 26 1/4" 26 1/4" 22" 10" 26 1/4" 10 3/4" Height 24 1/8" 24 1/8" 20 3/4" Height 33 3/4"                     | 18 1/2" 32 1/2" 30" 26 3/4" 14 3/8" 15 1/2" 15" 8 3/4" 29 1/2" Width 45 1/4" 30" 45 1/4" 42 1/8" Width 20 1/2"                     | 18" 21 1/4" 24" 19" 18 7/8" 18" 9" 18" 26 3/4" epth 18 3/8" 21 1/8" 18" 26 1/2" epth 22 3/4"            | Qty 1 Plug                        | Ny N                                        | /A //A //A //A //A //A //A //A //A //A       |
| CTC CSTC CPOD CPTH CSPRK CWD Combo Drawe CCD-2DC CCD-2DC31 CCD-POD CCD-WD Refrigeration CBIR C1BIR24                         | 31" Dry Pantry Dual Pull Out Trash & Recycle Single Pull Out Trash & Recycle LP Tank or Trash Drawer Paper Towel Holder Spice Rack Warming Drawer  Prouble Drawer Combo 31" Double Drawer Combo Pull Out Drawer Combo Warming Drawer Combo Warming Drawer Combo & Refreshment Centers 4.1 Outdoor Refrigerator 5.5 Outdoor Refrigerator                                                                                                                                                                                                                                                                                                                                                                                                                                                                                                                                                                                                                                                                                                                                                                                                                                                                                                                                                                                                                                                                                                                                                                                                                                                                                                                                                                                                                                                                                                                                                                                                                                                                                                                                                                                        | 13 1/2" 20 1/2" 24" 23 7/8" 20 1/2" 8 1/4" 25" 9 1/2" Height 20 1/4" 20 1/2" 20 3/8" 19 1/2" Height 34" 33 1/4"     | 31 1/2" 26 1/2" 24" 11 3/8" 14 1/4" 13 1/2" 7 1/2" 28 1/4" Width 43 3/8" 26 1/2" 43 3/8" 40 5/8" Width 20 3/4" 23 3/4"         | 17 1/4" 20 1/2" 23" 18" 18" 17 1/2" 8" 17 1/8" 23 1/2" Depth 17 1/8" 20 1/8" 17 1/2" 25 1/4" Depth 23" 22 3/4"               | 26" 15" 24" 26 1/4" 26 1/4" 22" 10" 26 1/4" 10 3/4" Height 24 1/8" 24 1/8" 20 3/4" Height 33 3/4" 33"                 | 18 1/2" 32 1/2" 30" 26 3/4" 14 3/8" 15 1/2" 15" 8 3/4" 29 1/2" Width 45 1/4" 30" 45 1/4" 42 1/8" Width 20 1/2" 23 1/2"             | 18" 21 1/4" 24" 19" 18 7/8" 18" 9" 18" 26 3/4" epth 18 3/8" 21 1/8" 18" 26 1/2" epth 22 3/4" 22 1/2"    | Qty 1 Plug                        | Ny N                                        | /A //A //A //A //A //A //A //A //A //A       |
| CTC CSTC CPOD CPTH CSPRK CWD Combo Drawe CCD-2DC CCD-2DC31 CCD-POD CCD-WD Refrigeration CBIR C1BIR24 CBIR21TK                | 31" Dry Pantry Dual Pull Out Trash & Recycle Single Pull Out Trash & Recycle LP Tank or Trash Drawer Paper Towel Holder Spice Rack Warming Drawer  Prouble Drawer Combo 31" Double Drawer Combo Pull Out Drawer Combo Warming Drawer Combo Warming Drawer Combo Warming Drawer Combo Warming Drawer Combo Serieshment Centers 4.1 Outdoor Refrigerator 5.5 Outdoor Refrigerator CBIR Refrigerator Trim Kit                                                                                                                                                                                                                                                                                                                                                                                                                                                                                                                                                                                                                                                                                                                                                                                                                                                                                                                                                                                                                                                                                                                                                                                                                                                                                                                                                                                                                                                                                                                                                                                                                                                                                                                     | 13 1/2" 20 1/2" 24" 23 7/8" 20 1/2" 8 1/4" 25" 9 1/2" Height 20 1/4" 20 1/2" 20 3/8" 19 1/2" Height 34" 33 1/4"     | 31 1/2" 26 1/2" 24" 11 3/8" 14 1/4" 13 1/2" 7 1/2" 28 1/4" Width 43 3/8" 26 1/2" 43 3/8" 40 5/8" Width 20 3/4" 23 3/4"         | 17 1/4" 20 1/2" 23" 18" 18" 17 1/2" 8" 17 1/8" 23 1/2" Depth 17 1/8" 20 1/8" 17 1/2" 25 1/4" Depth 23" 22 3/4"               | 26" 15" 24" 26 1/4" 26 1/4" 22" 10" 26 1/4" 10 3/4" Height 24 1/8" 24 1/8" 20 3/4" Height 33 3/4" 33" 35"             | 18 1/2" 32 1/2" 30" 26 3/4" 14 3/8" 15 1/2" 15" 8 3/4" 29 1/2" Width 45 1/4" 42 1/8" Width 20 1/2" 23 1/2" 22 3/4"                 | 18" 21 1/4" 24" 19" 18 7/8" 18" 9" 18" 26 3/4" epth 18 3/8" 21 1/8" 26 1/2" epth 22 3/4" 22 1/2"        | Qty 1 Plug<br>Qty 1 Plug          | N/ N                                        | /A //A //A //A //A //A //A //A //A //A       |
| CTC CSTC CPOD CPTH CSPRK CWD Combo Drawe CCD-2DC CCD-2DC31 CCD-POD CCD-WD Refrigeration CBIR C1BIR24 CBIR21TK C1BIR24TK      | 31" Dry Pantry Dual Pull Out Trash & Recycle Single Pull Out Trash & Recycle LP Tank or Trash Drawer Paper Towel Holder Spice Rack Warming Drawer  Paser Combo 31" Double Drawer Combo Pull Out Drawer Combo Warming Drawer Combo Warming Drawer Combo Warming Drawer Combo Combo Warming Drawer Combo Warming Drawer Combo Combo Warming Drawer Combo | 13 1/2" 20 1/2" 24" 23 7/8" 20 1/2" 8 1/4" 25" 9 1/2" Height 20 1/4" 20 1/2" Height 34" 33 1/4" 34"                 | 31 1/2" 26 1/2" 24" 11 3/8" 14 1/4" 13 1/2" 7 1/2" 28 1/4" Width 43 3/8" 40 5/8" Width 20 3/4" 23 3/4" 20 3/4" 23 3/4"         | 17 1/4" 20 1/2" 23" 18" 18" 17 1/2" 8" 17 1/8" 23 1/2" Depth 17 1/8" 20 1/8" 17 1/2" 25 1/4" Depth 23" 22 3/4" 1"            | 26" 15" 24" 26 1/4" 26 1/4" 22" 10" 26 1/4" 10 3/4" Height 24 1/8" 24 1/8" 24 1/8" Height 33 3/4" 33" 35" 34 1/4"     | 18 1/2" 32 1/2" 30" 26 3/4" 14 3/8" 15 1/2" 15" 8 3/4" 29 1/2" Width 45 1/4" 42 1/8" Width 20 1/2" 23 1/2" 22 3/4" 25 3/4"         | 18" 21 1/4" 24" 19" 18 7/8" 18" 9" 18" 26 3/4" epth 18 3/8" 26 1/2" epth 22 3/4" 22 1/2" 1"             | Qty 1 Plug<br>Qty 1 Plug          | N/ N                                        | /A //A //A //A //A //A //A //A //A //A       |
| CTC CSTC CPOD CPTH CSPRK CWD Combo Drawe CCD-2DC CCD-2DC31 CCD-POD CCD-WD Refrigeration CBIR C1BIR24 CBIR21TK C1BIR24TK CDIC | 31" Dry Pantry Dual Pull Out Trash & Recycle Single Pull Out Trash & Recycle LP Tank or Trash Drawer Paper Towel Holder Spice Rack Warming Drawer  Pars  Double Drawer Combo 31" Double Drawer Combo Pull Out Drawer Combo Warming Drawer Combo Warming Drawer Combo Carrier 4.1 Outdoor Refrigerator 5.5 Outdoor Refrigerator CBIR Refrigerator Trim Kit C1BIR24 Refrigerator Trim Kit Drop In Cooler                                                                                                                                                                                                                                                                                                                                                                                                                                                                                                                                                                                                                                                                                                                                                                                                                                                                                                                                                                                                                                                                                                                                                                                                                                                                                                                                                                                                                                                                                                                                                                                                                                                                                                                         | 13 1/2" 20 1/2" 24" 23 7/8" 20 1/2" 8 1/4" 25" 9 1/2" Height 20 1/2" 20 3/8" 19 1/2" Height 34" 33 1/4" 33 1/4" 12" | 31 1/2" 26 1/2" 24" 11 3/8" 14 1/4" 13 1/2" 7 1/2" 28 1/4" Width 43 3/8" 43 3/8" 40 5/8" Width 20 3/4" 23 3/4" 20 3/4" 23 1/4" | 17 1/4" 20 1/2" 23" 18" 18" 17 1/2" 8" 17 1/8" 23 1/2" Depth 17 1/8" 20 1/8" 17 1/2" 25 1/4" Depth 23" 22 3/4" 1" 1" 17 1/4" | 26" 15" 24" 26 1/4" 26 1/4" 22" 10" 26 1/4" 10 3/4" Height 24 1/8" 24 1/8" 20 3/4" Height 33 3/4" 33" 35" 34 1/4" 15" | 18 1/2" 32 1/2" 30" 26 3/4" 14 3/8" 15 1/2" 15" 8 3/4" 29 1/2" Width 45 1/4" 42 1/8" Width 20 1/2" 23 1/2" 22 3/4" 25 3/4" 24 1/2" | 18" 21 1/4" 24" 19" 18 7/8" 18" 9" 18" 26 3/4" epth 18 3/8" 21 1/8" 26 1/2" epth 22 3/4" 22 1/2" 1" 18" | Qty 1 Plug<br>Qty 1 Plug<br>Can b | N/N/N/N/N/N/N/N/N/N/N/N/N/N/N/N/N/N/N/                                          | /A //A //A //A //A //A //A //A //A //A       |