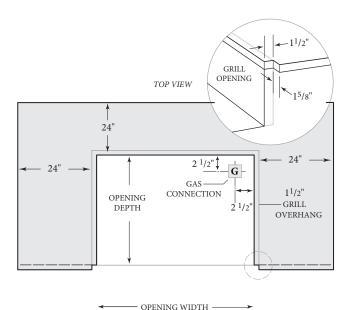

# PRODUCT & INSTALLATION SPECIFICATIONS

| Model                                                                                                                        | Product Description                                                                                                                                                                                                                                                                                                                                                                                                                                                                                                                                                                                                                                                                                                                                                                                                                                                                                                                                                                                                                                                                                                                                                                                                                                                                                                                                                                                                                                                                                                                                                                                                                                                                                                                                                                                                                                                                                                                                                                                                                                                                                                            | Cutout Dimensions                                                                                                   |                                                                                                                                | Overall Dimensions                                                                                                           |                                                                                                                       |                                                                                                                                    | Total BTU Ratings                                                                                       |                                   | Electrical<br>Requirements                                                      |                                              |
|------------------------------------------------------------------------------------------------------------------------------|--------------------------------------------------------------------------------------------------------------------------------------------------------------------------------------------------------------------------------------------------------------------------------------------------------------------------------------------------------------------------------------------------------------------------------------------------------------------------------------------------------------------------------------------------------------------------------------------------------------------------------------------------------------------------------------------------------------------------------------------------------------------------------------------------------------------------------------------------------------------------------------------------------------------------------------------------------------------------------------------------------------------------------------------------------------------------------------------------------------------------------------------------------------------------------------------------------------------------------------------------------------------------------------------------------------------------------------------------------------------------------------------------------------------------------------------------------------------------------------------------------------------------------------------------------------------------------------------------------------------------------------------------------------------------------------------------------------------------------------------------------------------------------------------------------------------------------------------------------------------------------------------------------------------------------------------------------------------------------------------------------------------------------------------------------------------------------------------------------------------------------|---------------------------------------------------------------------------------------------------------------------|--------------------------------------------------------------------------------------------------------------------------------|------------------------------------------------------------------------------------------------------------------------------|-----------------------------------------------------------------------------------------------------------------------|------------------------------------------------------------------------------------------------------------------------------------|---------------------------------------------------------------------------------------------------------|-----------------------------------|---------------------------------------------------------------------------------|----------------------------------------------|
| Grills                                                                                                                       |                                                                                                                                                                                                                                                                                                                                                                                                                                                                                                                                                                                                                                                                                                                                                                                                                                                                                                                                                                                                                                                                                                                                                                                                                                                                                                                                                                                                                                                                                                                                                                                                                                                                                                                                                                                                                                                                                                                                                                                                                                                                                                                                | Height Width Depth                                                                                                  |                                                                                                                                | Height Width Depth                                                                                                           |                                                                                                                       |                                                                                                                                    | LP NG                                                                                                   |                                   | 120 VAC                                                                         |                                              |
| C1C28                                                                                                                        | 28" Grill w/ Hood Lights                                                                                                                                                                                                                                                                                                                                                                                                                                                                                                                                                                                                                                                                                                                                                                                                                                                                                                                                                                                                                                                                                                                                                                                                                                                                                                                                                                                                                                                                                                                                                                                                                                                                                                                                                                                                                                                                                                                                                                                                                                                                                                       | 10 1/4"                                                                                                             | 25"                                                                                                                            | 20 1/2"                                                                                                                      | 23"                                                                                                                   | 28"                                                                                                                                | 25 1/2"                                                                                                 | 40,000                            | 40,000                                                                          | Qty 1                                        |
| C2C34                                                                                                                        | 34" Grill w/ Hood Lights                                                                                                                                                                                                                                                                                                                                                                                                                                                                                                                                                                                                                                                                                                                                                                                                                                                                                                                                                                                                                                                                                                                                                                                                                                                                                                                                                                                                                                                                                                                                                                                                                                                                                                                                                                                                                                                                                                                                                                                                                                                                                                       | 10 1/4"                                                                                                             | 31"                                                                                                                            | 20 1/2"                                                                                                                      | 23"                                                                                                                   | 34"                                                                                                                                | 25 1/2"                                                                                                 | 60,000                            | 60,000                                                                          | Qty 1                                        |
| C2C36                                                                                                                        | 36" Grill w/ Hood Lights                                                                                                                                                                                                                                                                                                                                                                                                                                                                                                                                                                                                                                                                                                                                                                                                                                                                                                                                                                                                                                                                                                                                                                                                                                                                                                                                                                                                                                                                                                                                                                                                                                                                                                                                                                                                                                                                                                                                                                                                                                                                                                       | 10 1/4"                                                                                                             | 32 1/2"                                                                                                                        | 20 1/2"                                                                                                                      | 23"                                                                                                                   | 35 1/2"                                                                                                                            | 25 1/2"                                                                                                 | 80,000                            | 80,000                                                                          | Qty 1                                        |
| C2C42                                                                                                                        | 42" Grill w/ Hood Lights                                                                                                                                                                                                                                                                                                                                                                                                                                                                                                                                                                                                                                                                                                                                                                                                                                                                                                                                                                                                                                                                                                                                                                                                                                                                                                                                                                                                                                                                                                                                                                                                                                                                                                                                                                                                                                                                                                                                                                                                                                                                                                       | 10 1/4"                                                                                                             | 39 1/2"                                                                                                                        | 20 1/2"                                                                                                                      | 23"                                                                                                                   | 42 1/2"                                                                                                                            | 25 1/2"                                                                                                 | 100,000                           | 100.000                                                                         | Qty 1                                        |
| C1S36                                                                                                                        | 36" Grill w/ Hood Lights                                                                                                                                                                                                                                                                                                                                                                                                                                                                                                                                                                                                                                                                                                                                                                                                                                                                                                                                                                                                                                                                                                                                                                                                                                                                                                                                                                                                                                                                                                                                                                                                                                                                                                                                                                                                                                                                                                                                                                                                                                                                                                       | 10 1/4"                                                                                                             | 32 1/2"                                                                                                                        | 20 1/2"                                                                                                                      | 23"                                                                                                                   | 35 1/2"                                                                                                                            | 25 1/2"                                                                                                 | 90,000                            | 90,000                                                                          | Qty 1                                        |
| C2SL30                                                                                                                       | 30" Grill w/ Hood & LED Lights                                                                                                                                                                                                                                                                                                                                                                                                                                                                                                                                                                                                                                                                                                                                                                                                                                                                                                                                                                                                                                                                                                                                                                                                                                                                                                                                                                                                                                                                                                                                                                                                                                                                                                                                                                                                                                                                                                                                                                                                                                                                                                 | 10 1/4"                                                                                                             | 27"                                                                                                                            | 20 1/2"                                                                                                                      | 23"                                                                                                                   | 30"                                                                                                                                | 25 1/2"                                                                                                 | 70,000                            | 70,000                                                                          | Qty 1                                        |
| C2SL36                                                                                                                       | 36" Grill w/ Hood & LED Lights                                                                                                                                                                                                                                                                                                                                                                                                                                                                                                                                                                                                                                                                                                                                                                                                                                                                                                                                                                                                                                                                                                                                                                                                                                                                                                                                                                                                                                                                                                                                                                                                                                                                                                                                                                                                                                                                                                                                                                                                                                                                                                 | 10 1/4"                                                                                                             | 32 1/2"                                                                                                                        | 20 1/2"                                                                                                                      | 23"                                                                                                                   | 35 1/2"                                                                                                                            | 25 1/2"                                                                                                 | 90,000                            | 90,000                                                                          | Qty 1                                        |
| C2SL42                                                                                                                       | 42" Grill w/ Hood & LED Lights                                                                                                                                                                                                                                                                                                                                                                                                                                                                                                                                                                                                                                                                                                                                                                                                                                                                                                                                                                                                                                                                                                                                                                                                                                                                                                                                                                                                                                                                                                                                                                                                                                                                                                                                                                                                                                                                                                                                                                                                                                                                                                 | 10 1/4"                                                                                                             | 39 1/2"                                                                                                                        | 20 1/2"                                                                                                                      | 23"                                                                                                                   | 42 1/2"                                                                                                                            | 25 1/2"                                                                                                 | 110.000                           | 110.000                                                                         | Qty 1                                        |
| C1HY50                                                                                                                       | 50" Hybrid Grill w/ Hood Lights                                                                                                                                                                                                                                                                                                                                                                                                                                                                                                                                                                                                                                                                                                                                                                                                                                                                                                                                                                                                                                                                                                                                                                                                                                                                                                                                                                                                                                                                                                                                                                                                                                                                                                                                                                                                                                                                                                                                                                                                                                                                                                | 12 1/2"                                                                                                             | 47 3/4"                                                                                                                        | 20 1/2"                                                                                                                      | 25 1/4"                                                                                                               | 50"                                                                                                                                | 25 1/2"                                                                                                 | 40,000                            | 40,000                                                                          | •                                            |
| C1CH36                                                                                                                       | 36" Charcoal Grill                                                                                                                                                                                                                                                                                                                                                                                                                                                                                                                                                                                                                                                                                                                                                                                                                                                                                                                                                                                                                                                                                                                                                                                                                                                                                                                                                                                                                                                                                                                                                                                                                                                                                                                                                                                                                                                                                                                                                                                                                                                                                                             | 12 1/2"                                                                                                             | 32 1/2"                                                                                                                        | 20 1/2"                                                                                                                      | 25 1/4"                                                                                                               | 35 1/2"                                                                                                                            | 25 1/2"                                                                                                 | 40,000<br>N/                      |                                                                                 | Qty 1<br>Qty 1                               |
| CICHCS                                                                                                                       | Asado Smoker                                                                                                                                                                                                                                                                                                                                                                                                                                                                                                                                                                                                                                                                                                                                                                                                                                                                                                                                                                                                                                                                                                                                                                                                                                                                                                                                                                                                                                                                                                                                                                                                                                                                                                                                                                                                                                                                                                                                                                                                                                                                                                                   | 17"                                                                                                                 | 22 1/2"                                                                                                                        | 20 1/2"                                                                                                                      | 34"                                                                                                                   | 22 1/4"                                                                                                                            | 22 1/4"                                                                                                 | N/                                |                                                                                 | None                                         |
| C1EL120SM                                                                                                                    |                                                                                                                                                                                                                                                                                                                                                                                                                                                                                                                                                                                                                                                                                                                                                                                                                                                                                                                                                                                                                                                                                                                                                                                                                                                                                                                                                                                                                                                                                                                                                                                                                                                                                                                                                                                                                                                                                                                                                                                                                                                                                                                                |                                                                                                                     | 16"                                                                                                                            |                                                                                                                              |                                                                                                                       |                                                                                                                                    |                                                                                                         |                                   | , , , , , , , , , , , , , , , , , , , ,                                         |                                              |
|                                                                                                                              | Electric Grill Manual Control                                                                                                                                                                                                                                                                                                                                                                                                                                                                                                                                                                                                                                                                                                                                                                                                                                                                                                                                                                                                                                                                                                                                                                                                                                                                                                                                                                                                                                                                                                                                                                                                                                                                                                                                                                                                                                                                                                                                                                                                                                                                                                  | 3 3/8"                                                                                                              |                                                                                                                                | 15"                                                                                                                          | 11 3/8"                                                                                                               | 18 1/8"                                                                                                                            | 16 1/4"                                                                                                 |                                   |                                                                                 | Qty 1                                        |
| Side Burners                                                                                                                 | To                                                                                                                                                                                                                                                                                                                                                                                                                                                                                                                                                                                                                                                                                                                                                                                                                                                                                                                                                                                                                                                                                                                                                                                                                                                                                                                                                                                                                                                                                                                                                                                                                                                                                                                                                                                                                                                                                                                                                                                                                                                                                                                             | Height                                                                                                              |                                                                                                                                | Depth                                                                                                                        | Height                                                                                                                |                                                                                                                                    | epth                                                                                                    | LP                                | NG                                                                              | 120 VAC                                      |
| C1SB                                                                                                                         | Coyote Single Side Burner                                                                                                                                                                                                                                                                                                                                                                                                                                                                                                                                                                                                                                                                                                                                                                                                                                                                                                                                                                                                                                                                                                                                                                                                                                                                                                                                                                                                                                                                                                                                                                                                                                                                                                                                                                                                                                                                                                                                                                                                                                                                                                      | 10 1/4"                                                                                                             | 10 1/8"                                                                                                                        | 13 5/8"                                                                                                                      | 13"                                                                                                                   | 11 3/8"                                                                                                                            | 17"                                                                                                     | 15,000                            | 15,000                                                                          | None                                         |
| C1DB                                                                                                                         | Coyote Dual Side Burner                                                                                                                                                                                                                                                                                                                                                                                                                                                                                                                                                                                                                                                                                                                                                                                                                                                                                                                                                                                                                                                                                                                                                                                                                                                                                                                                                                                                                                                                                                                                                                                                                                                                                                                                                                                                                                                                                                                                                                                                                                                                                                        | 10 1/4"                                                                                                             | 11 7/8"                                                                                                                        | 20 1/4"                                                                                                                      | 13"                                                                                                                   | 13 1/8"                                                                                                                            | 23 1/4"                                                                                                 | 30,000                            | 30,000                                                                          | None                                         |
| C1PB                                                                                                                         | Coyote Power Burner                                                                                                                                                                                                                                                                                                                                                                                                                                                                                                                                                                                                                                                                                                                                                                                                                                                                                                                                                                                                                                                                                                                                                                                                                                                                                                                                                                                                                                                                                                                                                                                                                                                                                                                                                                                                                                                                                                                                                                                                                                                                                                            | 10 1/4"                                                                                                             | 21"                                                                                                                            | 21"                                                                                                                          | 13"                                                                                                                   | 24"                                                                                                                                | 24 1/4"                                                                                                 | 60,000                            | 60,000                                                                          | None                                         |
| Insulated Jackets                                                                                                            |                                                                                                                                                                                                                                                                                                                                                                                                                                                                                                                                                                                                                                                                                                                                                                                                                                                                                                                                                                                                                                                                                                                                                                                                                                                                                                                                                                                                                                                                                                                                                                                                                                                                                                                                                                                                                                                                                                                                                                                                                                                                                                                                |                                                                                                                     |                                                                                                                                | Depth                                                                                                                        | Height Width                                                                                                          |                                                                                                                                    | epth                                                                                                    | Notes                             |                                                                                 |                                              |
| CJAKTCC2                                                                                                                     | Insulated Jacket for 28" Grills                                                                                                                                                                                                                                                                                                                                                                                                                                                                                                                                                                                                                                                                                                                                                                                                                                                                                                                                                                                                                                                                                                                                                                                                                                                                                                                                                                                                                                                                                                                                                                                                                                                                                                                                                                                                                                                                                                                                                                                                                                                                                                | 11"                                                                                                                 | 28 1/4"                                                                                                                        | 22 1/8"                                                                                                                      | 11"                                                                                                                   | 30 1/8"                                                                                                                            | 23"                                                                                                     | For 0                             | Combustib                                                                       | le Construction                              |
| CJAKTCC3                                                                                                                     | Insulated Jacket for 34" Grills                                                                                                                                                                                                                                                                                                                                                                                                                                                                                                                                                                                                                                                                                                                                                                                                                                                                                                                                                                                                                                                                                                                                                                                                                                                                                                                                                                                                                                                                                                                                                                                                                                                                                                                                                                                                                                                                                                                                                                                                                                                                                                | 11"                                                                                                                 | 34 1/4"                                                                                                                        | 22 1/8"                                                                                                                      | 11"                                                                                                                   | 36 1/8"                                                                                                                            | 23"                                                                                                     | For 0                             | For Combustible Construction                                                    |                                              |
| CJAKTCS30                                                                                                                    | Insulated Jacket for 30" Grills                                                                                                                                                                                                                                                                                                                                                                                                                                                                                                                                                                                                                                                                                                                                                                                                                                                                                                                                                                                                                                                                                                                                                                                                                                                                                                                                                                                                                                                                                                                                                                                                                                                                                                                                                                                                                                                                                                                                                                                                                                                                                                | 11"                                                                                                                 | 30 3/4"                                                                                                                        | 22 1/8"                                                                                                                      | 11"                                                                                                                   | 32 3/8"                                                                                                                            | 23"                                                                                                     | For (                             | Combustib                                                                       | le Construction                              |
| CJAKTCS36                                                                                                                    | Insulated Jacket for 36" Grills                                                                                                                                                                                                                                                                                                                                                                                                                                                                                                                                                                                                                                                                                                                                                                                                                                                                                                                                                                                                                                                                                                                                                                                                                                                                                                                                                                                                                                                                                                                                                                                                                                                                                                                                                                                                                                                                                                                                                                                                                                                                                                | 11"                                                                                                                 | 35 3/4"                                                                                                                        | 22 1/8"                                                                                                                      | 11"                                                                                                                   | 37 5/8"                                                                                                                            | 23"                                                                                                     | For 0                             | Combustib                                                                       | le Construction                              |
| CJAKTCS42                                                                                                                    | Insulated Jacket for 42" Grills                                                                                                                                                                                                                                                                                                                                                                                                                                                                                                                                                                                                                                                                                                                                                                                                                                                                                                                                                                                                                                                                                                                                                                                                                                                                                                                                                                                                                                                                                                                                                                                                                                                                                                                                                                                                                                                                                                                                                                                                                                                                                                | 11"                                                                                                                 | 42 1/4"                                                                                                                        | 22 1/8"                                                                                                                      | 11"                                                                                                                   | 44 1/8"                                                                                                                            | 23"                                                                                                     | For 0                             | Combustib                                                                       | le Construction                              |
| CJAKTC1SB                                                                                                                    | Insulated Jacket for C1SB                                                                                                                                                                                                                                                                                                                                                                                                                                                                                                                                                                                                                                                                                                                                                                                                                                                                                                                                                                                                                                                                                                                                                                                                                                                                                                                                                                                                                                                                                                                                                                                                                                                                                                                                                                                                                                                                                                                                                                                                                                                                                                      | 11"                                                                                                                 | 13 3/4"                                                                                                                        | 16"                                                                                                                          | 11"                                                                                                                   | 15 1/4"                                                                                                                            | 16 3/4"                                                                                                 | For Combustible Construction      |                                                                                 | le Construction                              |
| CJAKTC1DB                                                                                                                    | Insulated Jacket for C1DB                                                                                                                                                                                                                                                                                                                                                                                                                                                                                                                                                                                                                                                                                                                                                                                                                                                                                                                                                                                                                                                                                                                                                                                                                                                                                                                                                                                                                                                                                                                                                                                                                                                                                                                                                                                                                                                                                                                                                                                                                                                                                                      | 11"                                                                                                                 | 15 1/2"                                                                                                                        | 22 1/4"                                                                                                                      | 11"                                                                                                                   | 17"                                                                                                                                | 23"                                                                                                     | For 0                             | Combustib                                                                       | le Construction                              |
| CJAKTC1PB                                                                                                                    | Insulated Jacket for C1PB                                                                                                                                                                                                                                                                                                                                                                                                                                                                                                                                                                                                                                                                                                                                                                                                                                                                                                                                                                                                                                                                                                                                                                                                                                                                                                                                                                                                                                                                                                                                                                                                                                                                                                                                                                                                                                                                                                                                                                                                                                                                                                      | 11"                                                                                                                 | 22 1/8"                                                                                                                        | 21 7/8"                                                                                                                      | 11"                                                                                                                   | 24 7/8"                                                                                                                            | 22 3/4"                                                                                                 | For (                             | Combustib                                                                       | le Construction                              |
| Access Doors                                                                                                                 |                                                                                                                                                                                                                                                                                                                                                                                                                                                                                                                                                                                                                                                                                                                                                                                                                                                                                                                                                                                                                                                                                                                                                                                                                                                                                                                                                                                                                                                                                                                                                                                                                                                                                                                                                                                                                                                                                                                                                                                                                                                                                                                                | Height                                                                                                              | Width                                                                                                                          | epth                                                                                                                         | Height                                                                                                                | Width                                                                                                                              | epth                                                                                                    | Notes                             |                                                                                 | tes                                          |
| CDA2426                                                                                                                      | 26" Double Access Door                                                                                                                                                                                                                                                                                                                                                                                                                                                                                                                                                                                                                                                                                                                                                                                                                                                                                                                                                                                                                                                                                                                                                                                                                                                                                                                                                                                                                                                                                                                                                                                                                                                                                                                                                                                                                                                                                                                                                                                                                                                                                                         | 20 1/2"                                                                                                             | 20 3/4"                                                                                                                        | 1"                                                                                                                           | 24"                                                                                                                   | 24 1/4"                                                                                                                            | 3"                                                                                                      | N/A                               |                                                                                 | /A                                           |
| CDA2431                                                                                                                      | 31" Double Access Door                                                                                                                                                                                                                                                                                                                                                                                                                                                                                                                                                                                                                                                                                                                                                                                                                                                                                                                                                                                                                                                                                                                                                                                                                                                                                                                                                                                                                                                                                                                                                                                                                                                                                                                                                                                                                                                                                                                                                                                                                                                                                                         | 20 1/2"                                                                                                             | 26 1/2"                                                                                                                        | 1"                                                                                                                           | 24"                                                                                                                   | 30"                                                                                                                                | 3"                                                                                                      | N/A                               |                                                                                 |                                              |
| CDA2436                                                                                                                      | 36" Double Access Door                                                                                                                                                                                                                                                                                                                                                                                                                                                                                                                                                                                                                                                                                                                                                                                                                                                                                                                                                                                                                                                                                                                                                                                                                                                                                                                                                                                                                                                                                                                                                                                                                                                                                                                                                                                                                                                                                                                                                                                                                                                                                                         | 20 1/2"                                                                                                             | 31 3/4"                                                                                                                        | 1"                                                                                                                           | 24"                                                                                                                   | 35 1/2"                                                                                                                            | 3"                                                                                                      | N/A                               |                                                                                 |                                              |
| CDA2439                                                                                                                      | 39" Double Access Door                                                                                                                                                                                                                                                                                                                                                                                                                                                                                                                                                                                                                                                                                                                                                                                                                                                                                                                                                                                                                                                                                                                                                                                                                                                                                                                                                                                                                                                                                                                                                                                                                                                                                                                                                                                                                                                                                                                                                                                                                                                                                                         | 20 1/2"                                                                                                             | 34 1/2"                                                                                                                        | 1"                                                                                                                           | 24"                                                                                                                   | 38"                                                                                                                                | 3"                                                                                                      | N/A                               |                                                                                 |                                              |
| CSA2014                                                                                                                      | Single Access Door 20" x 14"                                                                                                                                                                                                                                                                                                                                                                                                                                                                                                                                                                                                                                                                                                                                                                                                                                                                                                                                                                                                                                                                                                                                                                                                                                                                                                                                                                                                                                                                                                                                                                                                                                                                                                                                                                                                                                                                                                                                                                                                                                                                                                   | 20 1/2"                                                                                                             | 14 1/2"                                                                                                                        | 1"                                                                                                                           | 22"                                                                                                                   | 16"                                                                                                                                | 3"                                                                                                      | N/A                               |                                                                                 |                                              |
| CSA1420                                                                                                                      | Single Access Door 14" x 20"                                                                                                                                                                                                                                                                                                                                                                                                                                                                                                                                                                                                                                                                                                                                                                                                                                                                                                                                                                                                                                                                                                                                                                                                                                                                                                                                                                                                                                                                                                                                                                                                                                                                                                                                                                                                                                                                                                                                                                                                                                                                                                   | 14 1/2"                                                                                                             | 20 1/2"                                                                                                                        | 1"                                                                                                                           | 16"                                                                                                                   | 22"                                                                                                                                | 3"                                                                                                      | N/A                               |                                                                                 |                                              |
| CSA2417                                                                                                                      | Single Access Door 24" x 17"                                                                                                                                                                                                                                                                                                                                                                                                                                                                                                                                                                                                                                                                                                                                                                                                                                                                                                                                                                                                                                                                                                                                                                                                                                                                                                                                                                                                                                                                                                                                                                                                                                                                                                                                                                                                                                                                                                                                                                                                                                                                                                   | 24 1/2"                                                                                                             | 17 1/2"                                                                                                                        | 1"                                                                                                                           | 26"                                                                                                                   | 19"                                                                                                                                | 3"                                                                                                      | N/A                               |                                                                                 |                                              |
| CSA1724                                                                                                                      | Single Access Door 17" x 24"                                                                                                                                                                                                                                                                                                                                                                                                                                                                                                                                                                                                                                                                                                                                                                                                                                                                                                                                                                                                                                                                                                                                                                                                                                                                                                                                                                                                                                                                                                                                                                                                                                                                                                                                                                                                                                                                                                                                                                                                                                                                                                   | 17 1/2"                                                                                                             | 24 1/2"                                                                                                                        | 1"                                                                                                                           | 19"                                                                                                                   | 26"                                                                                                                                | 3"                                                                                                      | N/A                               |                                                                                 |                                              |
| Drawers                                                                                                                      |                                                                                                                                                                                                                                                                                                                                                                                                                                                                                                                                                                                                                                                                                                                                                                                                                                                                                                                                                                                                                                                                                                                                                                                                                                                                                                                                                                                                                                                                                                                                                                                                                                                                                                                                                                                                                                                                                                                                                                                                                                                                                                                                | Height                                                                                                              | ,,-                                                                                                                            |                                                                                                                              | Height Width                                                                                                          |                                                                                                                                    | epth                                                                                                    | Notes                             |                                                                                 |                                              |
| C2DC                                                                                                                         | 2 Drawer Cabinet                                                                                                                                                                                                                                                                                                                                                                                                                                                                                                                                                                                                                                                                                                                                                                                                                                                                                                                                                                                                                                                                                                                                                                                                                                                                                                                                                                                                                                                                                                                                                                                                                                                                                                                                                                                                                                                                                                                                                                                                                                                                                                               | 20 1/2"                                                                                                             | 14 1/2"                                                                                                                        | 17 1/2"                                                                                                                      |                                                                                                                       |                                                                                                                                    | 18"                                                                                                     |                                   |                                                                                 |                                              |
| C3DC                                                                                                                         | 3 Drawer Cabinet                                                                                                                                                                                                                                                                                                                                                                                                                                                                                                                                                                                                                                                                                                                                                                                                                                                                                                                                                                                                                                                                                                                                                                                                                                                                                                                                                                                                                                                                                                                                                                                                                                                                                                                                                                                                                                                                                                                                                                                                                                                                                                               | 24 1/2"                                                                                                             | 14 1/2                                                                                                                         |                                                                                                                              | 22"                                                                                                                   | 16 1///                                                                                                                            |                                                                                                         | N/A                               |                                                                                 | / A                                          |
| CSSD                                                                                                                         | 5 Diawer Cabinet                                                                                                                                                                                                                                                                                                                                                                                                                                                                                                                                                                                                                                                                                                                                                                                                                                                                                                                                                                                                                                                                                                                                                                                                                                                                                                                                                                                                                                                                                                                                                                                                                                                                                                                                                                                                                                                                                                                                                                                                                                                                                                               |                                                                                                                     | 16 7/4"                                                                                                                        |                                                                                                                              | 22"                                                                                                                   | 16 1/4"                                                                                                                            |                                                                                                         |                                   |                                                                                 |                                              |
|                                                                                                                              | Single Storage Drawer                                                                                                                                                                                                                                                                                                                                                                                                                                                                                                                                                                                                                                                                                                                                                                                                                                                                                                                                                                                                                                                                                                                                                                                                                                                                                                                                                                                                                                                                                                                                                                                                                                                                                                                                                                                                                                                                                                                                                                                                                                                                                                          |                                                                                                                     | 16 3/4"                                                                                                                        | 17 1/4"                                                                                                                      | 26"                                                                                                                   | 18 1/2"                                                                                                                            | 18"                                                                                                     |                                   | N/                                                                              | /A                                           |
|                                                                                                                              | Single Storage Drawer                                                                                                                                                                                                                                                                                                                                                                                                                                                                                                                                                                                                                                                                                                                                                                                                                                                                                                                                                                                                                                                                                                                                                                                                                                                                                                                                                                                                                                                                                                                                                                                                                                                                                                                                                                                                                                                                                                                                                                                                                                                                                                          | 13 1/2"                                                                                                             | 31 1/2"                                                                                                                        | 17 1/4"<br>20 1/2"                                                                                                           | 26"<br>15"                                                                                                            | 18 1/2"<br>32 1/2"                                                                                                                 | 18"<br>21 1/4"                                                                                          |                                   | N/<br>N/                                                                        | /A<br>/A                                     |
| CDPC31                                                                                                                       | 31" Dry Pantry                                                                                                                                                                                                                                                                                                                                                                                                                                                                                                                                                                                                                                                                                                                                                                                                                                                                                                                                                                                                                                                                                                                                                                                                                                                                                                                                                                                                                                                                                                                                                                                                                                                                                                                                                                                                                                                                                                                                                                                                                                                                                                                 | 13 1/2"<br>20 1/2"                                                                                                  | 31 1/2"<br>26 1/2"                                                                                                             | 17 1/4"<br>20 1/2"<br>23"                                                                                                    | 26"<br>15"<br>24"                                                                                                     | 18 1/2"<br>32 1/2"<br>30"                                                                                                          | 18"<br>21 1/4"<br>24"                                                                                   |                                   | N/<br>N/<br>N/                                                                  | /A<br>/A<br>/A                               |
| СТС                                                                                                                          | 31" Dry Pantry<br>Dual Pull Out Trash & Recycle                                                                                                                                                                                                                                                                                                                                                                                                                                                                                                                                                                                                                                                                                                                                                                                                                                                                                                                                                                                                                                                                                                                                                                                                                                                                                                                                                                                                                                                                                                                                                                                                                                                                                                                                                                                                                                                                                                                                                                                                                                                                                | 13 1/2"<br>20 1/2"<br>24"                                                                                           | 31 1/2"<br>26 1/2"<br>24"                                                                                                      | 17 1/4"<br>20 1/2"<br>23"<br>18"                                                                                             | 26"<br>15"<br>24"<br>26 1/4"                                                                                          | 18 1/2"<br>32 1/2"<br>30"<br>26 3/4"                                                                                               | 18"<br>21 1/4"<br>24"<br>19"                                                                            |                                   | N/<br>N/<br>N/<br>N/                                                            | /A<br>/A<br>/A<br>/A                         |
| CTC<br>CSTC                                                                                                                  | 31" Dry Pantry Dual Pull Out Trash & Recycle Single Pull Out Trash & Recycle                                                                                                                                                                                                                                                                                                                                                                                                                                                                                                                                                                                                                                                                                                                                                                                                                                                                                                                                                                                                                                                                                                                                                                                                                                                                                                                                                                                                                                                                                                                                                                                                                                                                                                                                                                                                                                                                                                                                                                                                                                                   | 13 1/2"<br>20 1/2"<br>24"<br>23 7/8"                                                                                | 31 1/2"<br>26 1/2"<br>24"<br>11 3/8"                                                                                           | 17 1/4"<br>20 1/2"<br>23"<br>18"<br>18"                                                                                      | 26"<br>15"<br>24"<br>26 1/4"<br>26 1/4"                                                                               | 18 1/2"<br>32 1/2"<br>30"<br>26 3/4"<br>14 3/8"                                                                                    | 18"<br>21 1/4"<br>24"<br>19"<br>18 7/8"                                                                 |                                   | N,<br>N,<br>N,<br>N,                                                            | /A<br>//A<br>//A<br>//A                      |
| CTC<br>CSTC<br>CPOD                                                                                                          | 31" Dry Pantry Dual Pull Out Trash & Recycle Single Pull Out Trash & Recycle LP Tank or Trash Drawer                                                                                                                                                                                                                                                                                                                                                                                                                                                                                                                                                                                                                                                                                                                                                                                                                                                                                                                                                                                                                                                                                                                                                                                                                                                                                                                                                                                                                                                                                                                                                                                                                                                                                                                                                                                                                                                                                                                                                                                                                           | 13 1/2"<br>20 1/2"<br>24"<br>23 7/8"<br>20 1/2"                                                                     | 31 1/2"<br>26 1/2"<br>24"<br>11 3/8"<br>14 1/4"                                                                                | 17 1/4"<br>20 1/2"<br>23"<br>18"<br>18"<br>17 1/2"                                                                           | 26"<br>15"<br>24"<br>26 1/4"<br>26 1/4"<br>22"                                                                        | 18 1/2"<br>32 1/2"<br>30"<br>26 3/4"<br>14 3/8"<br>15 1/2"                                                                         | 18" 21 1/4" 24" 19" 18 7/8" 18"                                                                         |                                   | N/<br>N/<br>N/<br>N/<br>N/                                                      | /A<br>/A<br>/A<br>/A<br>/A                   |
| CTC<br>CSTC<br>CPOD<br>CPTH                                                                                                  | 31" Dry Pantry Dual Pull Out Trash & Recycle Single Pull Out Trash & Recycle LP Tank or Trash Drawer Paper Towel Holder                                                                                                                                                                                                                                                                                                                                                                                                                                                                                                                                                                                                                                                                                                                                                                                                                                                                                                                                                                                                                                                                                                                                                                                                                                                                                                                                                                                                                                                                                                                                                                                                                                                                                                                                                                                                                                                                                                                                                                                                        | 13 1/2"<br>20 1/2"<br>24"<br>23 7/8"<br>20 1/2"<br>8 1/4"                                                           | 31 1/2"<br>26 1/2"<br>24"<br>11 3/8"<br>14 1/4"<br>13 1/2"                                                                     | 17 1/4"<br>20 1/2"<br>23"<br>18"<br>18"<br>17 1/2"<br>8"                                                                     | 26"<br>15"<br>24"<br>26 1/4"<br>26 1/4"<br>22"<br>10"                                                                 | 18 1/2"<br>32 1/2"<br>30"<br>26 3/4"<br>14 3/8"<br>15 1/2"                                                                         | 18" 21 1/4" 24" 19" 18 7/8" 18" 9"                                                                      |                                   | N/<br>N/<br>N/<br>N/<br>N/<br>N/                                                | /A<br>/A<br>/A<br>/A<br>/A<br>/A             |
| CTC CSTC CPOD CPTH CSPRK                                                                                                     | 31" Dry Pantry Dual Pull Out Trash & Recycle Single Pull Out Trash & Recycle LP Tank or Trash Drawer Paper Towel Holder Spice Rack                                                                                                                                                                                                                                                                                                                                                                                                                                                                                                                                                                                                                                                                                                                                                                                                                                                                                                                                                                                                                                                                                                                                                                                                                                                                                                                                                                                                                                                                                                                                                                                                                                                                                                                                                                                                                                                                                                                                                                                             | 13 1/2" 20 1/2" 24" 23 7/8" 20 1/2" 8 1/4" 25"                                                                      | 31 1/2"<br>26 1/2"<br>24"<br>11 3/8"<br>14 1/4"<br>13 1/2"<br>7 1/2"                                                           | 17 1/4" 20 1/2" 23" 18" 18" 17 1/2" 8" 17 1/8"                                                                               | 26"<br>15"<br>24"<br>26 1/4"<br>26 1/4"<br>22"<br>10"<br>26 1/4"                                                      | 18 1/2" 32 1/2" 30" 26 3/4" 14 3/8" 15 1/2" 15" 8 3/4"                                                                             | 18" 21 1/4" 24" 19" 18 7/8" 18" 9"                                                                      |                                   | N/<br>N/<br>N/<br>N/<br>N/<br>N/<br>N/                                          | /A<br>/A<br>/A<br>/A<br>/A<br>/A<br>/A       |
| CTC CSTC CPOD CPTH CSPRK CWD                                                                                                 | 31" Dry Pantry Dual Pull Out Trash & Recycle Single Pull Out Trash & Recycle LP Tank or Trash Drawer Paper Towel Holder Spice Rack Warming Drawer                                                                                                                                                                                                                                                                                                                                                                                                                                                                                                                                                                                                                                                                                                                                                                                                                                                                                                                                                                                                                                                                                                                                                                                                                                                                                                                                                                                                                                                                                                                                                                                                                                                                                                                                                                                                                                                                                                                                                                              | 13 1/2" 20 1/2" 24" 23 7/8" 20 1/2" 8 1/4" 25" 9 1/2"                                                               | 31 1/2"<br>26 1/2"<br>24"<br>11 3/8"<br>14 1/4"<br>13 1/2"<br>7 1/2"<br>28 1/4"                                                | 17 1/4" 20 1/2" 23" 18" 18" 17 1/2" 8" 17 1/8" 23 1/2"                                                                       | 26"<br>15"<br>24"<br>26 1/4"<br>26 1/4"<br>22"<br>10"<br>26 1/4"<br>10 3/4"                                           | 18 1/2"<br>32 1/2"<br>30"<br>26 3/4"<br>14 3/8"<br>15 1/2"<br>15"<br>8 3/4"<br>29 1/2"                                             | 18" 21 1/4" 24" 19" 18 7/8" 18" 9" 18" 26 3/4"                                                          |                                   | N/<br>N/<br>N/<br>N/<br>N/<br>N/<br>N/<br>N/                                    | /A<br>/A<br>/A<br>/A<br>/A<br>/A<br>/A<br>/A |
| CTC CSTC CPOD CPTH CSPRK CWD Combo Drawe                                                                                     | 31" Dry Pantry Dual Pull Out Trash & Recycle Single Pull Out Trash & Recycle LP Tank or Trash Drawer Paper Towel Holder Spice Rack Warming Drawer                                                                                                                                                                                                                                                                                                                                                                                                                                                                                                                                                                                                                                                                                                                                                                                                                                                                                                                                                                                                                                                                                                                                                                                                                                                                                                                                                                                                                                                                                                                                                                                                                                                                                                                                                                                                                                                                                                                                                                              | 13 1/2" 20 1/2" 24" 23 7/8" 20 1/2" 8 1/4" 25" 9 1/2" Height                                                        | 31 1/2"<br>26 1/2"<br>24"<br>11 3/8"<br>14 1/4"<br>13 1/2"<br>7 1/2"<br>28 1/4"<br>Width                                       | 17 1/4" 20 1/2" 23" 18" 18" 17 1/2" 8" 17 1/8" 23 1/2" Depth                                                                 | 26"<br>15"<br>24"<br>26 1/4"<br>26 1/4"<br>22"<br>10"<br>26 1/4"<br>10 3/4"<br>Height                                 | 18 1/2" 32 1/2" 30" 26 3/4" 14 3/8" 15 1/2" 15" 8 3/4" 29 1/2" Width                                                               | 18" 21 1/4" 24" 19" 18 7/8" 18" 9" 18" 26 3/4" epth                                                     |                                   | N/<br>N/<br>N/<br>N/<br>N/<br>N/<br>N/<br>N/<br>N/<br>N/<br>N/                  | /A //A //A //A //A //A //A //A //A //A       |
| CTC CSTC CPOD CPTH CSPRK CWD Combo Drawe CCD-2DC                                                                             | 31" Dry Pantry Dual Pull Out Trash & Recycle Single Pull Out Trash & Recycle LP Tank or Trash Drawer Paper Towel Holder Spice Rack Warming Drawer ers Double Drawer Combo                                                                                                                                                                                                                                                                                                                                                                                                                                                                                                                                                                                                                                                                                                                                                                                                                                                                                                                                                                                                                                                                                                                                                                                                                                                                                                                                                                                                                                                                                                                                                                                                                                                                                                                                                                                                                                                                                                                                                      | 13 1/2" 20 1/2" 24" 23 7/8" 20 1/2" 8 1/4" 25" 9 1/2" Height 20 1/4"                                                | 31 1/2" 26 1/2" 24" 11 3/8" 14 1/4" 13 1/2" 7 1/2" 28 1/4" Width 43 3/8"                                                       | 17 1/4" 20 1/2" 23" 18" 18" 17 1/2" 8" 17 1/8" 23 1/2" Depth 17 1/8"                                                         | 26"<br>15"<br>24"<br>26 1/4"<br>26 1/4"<br>22"<br>10"<br>26 1/4"<br>10 3/4"<br>Height<br>24 1/8"                      | 18 1/2"<br>32 1/2"<br>30"<br>26 3/4"<br>14 3/8"<br>15 1/2"<br>15"<br>8 3/4"<br>29 1/2"<br>Width<br>45 1/4"                         | 18" 21 1/4" 24" 19" 18 7/8" 18" 9" 18" 26 3/4" epth 18 3/8"                                             |                                   | N/<br>N/<br>N/<br>N/<br>N/<br>N/<br>N/<br>N/<br>N/<br>N/<br>N/                  | /A //A //A //A //A //A //A //A //A //A       |
| CTC CSTC CPOD CPTH CSPRK CWD Combo Drawe CCD-2DC CCD-2DC31                                                                   | 31" Dry Pantry Dual Pull Out Trash & Recycle Single Pull Out Trash & Recycle LP Tank or Trash Drawer Paper Towel Holder Spice Rack Warming Drawer ers Double Drawer Combo 31" Double Drawer Combo                                                                                                                                                                                                                                                                                                                                                                                                                                                                                                                                                                                                                                                                                                                                                                                                                                                                                                                                                                                                                                                                                                                                                                                                                                                                                                                                                                                                                                                                                                                                                                                                                                                                                                                                                                                                                                                                                                                              | 13 1/2" 20 1/2" 24" 23 7/8" 20 1/2" 8 1/4" 25" 9 1/2" Height 20 1/4" 20 1/2"                                        | 31 1/2" 26 1/2" 24" 11 3/8" 14 1/4" 13 1/2" 7 1/2" 28 1/4" Width 43 3/8" 26 1/2"                                               | 17 1/4" 20 1/2" 23" 18" 18" 17 1/2" 8" 17 1/8" 23 1/2" Depth 17 1/8" 20 1/8"                                                 | 26"<br>15"<br>24"<br>26 1/4"<br>26 1/4"<br>22"<br>10"<br>26 1/4"<br>10 3/4"<br>Height<br>24 1/8"                      | 18 1/2" 32 1/2" 30" 26 3/4" 14 3/8" 15 1/2" 15" 8 3/4" 29 1/2" Width 45 1/4" 30"                                                   | 18" 21 1/4" 24" 19" 18 7/8" 18" 9" 18" 26 3/4" epth 18 3/8" 21 1/8"                                     |                                   | N/<br>N/<br>N/<br>N/<br>N/<br>N/<br>N/<br>N/<br>N/<br>N/<br>N/<br>N/            | /A //A //A //A //A //A //A //A //A //A       |
| CTC CSTC CPOD CPTH CSPRK CWD Combo Drawe CCD-2DC CCD-2DC31 CCD-POD                                                           | 31" Dry Pantry Dual Pull Out Trash & Recycle Single Pull Out Trash & Recycle LP Tank or Trash Drawer Paper Towel Holder Spice Rack Warming Drawer ers Double Drawer Combo 31" Double Drawer Combo Pull Out Drawer Combo                                                                                                                                                                                                                                                                                                                                                                                                                                                                                                                                                                                                                                                                                                                                                                                                                                                                                                                                                                                                                                                                                                                                                                                                                                                                                                                                                                                                                                                                                                                                                                                                                                                                                                                                                                                                                                                                                                        | 13 1/2" 20 1/2" 24" 23 7/8" 20 1/2" 8 1/4" 25" 9 1/2" Height 20 1/4" 20 1/2" 20 3/8"                                | 31 1/2" 26 1/2" 24" 11 3/8" 14 1/4" 13 1/2" 7 1/2" 28 1/4" Width 43 3/8" 26 1/2" 43 3/8"                                       | 17 1/4" 20 1/2" 23" 18" 18" 17 1/2" 8" 17 1/8" 23 1/2" Depth 17 1/8" 20 1/8" 17 1/2"                                         | 26"<br>15"<br>24"<br>26 1/4"<br>26 1/4"<br>22"<br>10"<br>26 1/4"<br>10 3/4"<br>Height<br>24 1/8"<br>24 1/8"           | 18 1/2" 32 1/2" 30" 26 3/4" 14 3/8" 15 1/2" 15" 8 3/4" 29 1/2" Width 45 1/4" 30" 45 1/4"                                           | 18" 21 1/4" 24" 19" 18 7/8" 18" 9" 18" 26 3/4" epth 18 3/8" 21 1/8"                                     |                                   | N/<br>N/<br>N/<br>N/<br>N/<br>N/<br>N/<br>N/<br>N/<br>N/<br>N/<br>N/<br>N/<br>N | /A //A //A //A //A //A //A //A //A //A       |
| CTC CSTC CPOD CPTH CSPRK CWD Combo Drawe CCD-2DC CCD-2DC31 CCD-POD CCD-WD                                                    | 31" Dry Pantry Dual Pull Out Trash & Recycle Single Pull Out Trash & Recycle LP Tank or Trash Drawer Paper Towel Holder Spice Rack Warming Drawer ers Double Drawer Combo 31" Double Drawer Combo Pull Out Drawer Combo Warming Drawer Combo                                                                                                                                                                                                                                                                                                                                                                                                                                                                                                                                                                                                                                                                                                                                                                                                                                                                                                                                                                                                                                                                                                                                                                                                                                                                                                                                                                                                                                                                                                                                                                                                                                                                                                                                                                                                                                                                                   | 13 1/2" 20 1/2" 24" 23 7/8" 20 1/2" 8 1/4" 25" 9 1/2" Height 20 1/4" 20 1/2" 20 3/8" 19 1/2"                        | 31 1/2" 26 1/2" 24" 11 3/8" 14 1/4" 13 1/2" 7 1/2" 28 1/4" Width 43 3/8" 26 1/2" 43 3/8" 40 5/8"                               | 17 1/4" 20 1/2" 23" 18" 18" 17 1/2" 8" 17 1/8" 23 1/2" Depth 17 1/8" 20 1/8" 17 1/2" 25 1/4"                                 | 26" 15" 24" 26 1/4" 26 1/4" 22" 10" 26 1/4" 10 3/4" Height 24 1/8" 24 1/8" 20 3/4"                                    | 18 1/2" 32 1/2" 30" 26 3/4" 14 3/8" 15 1/2" 15" 8 3/4" 29 1/2" Width 45 1/4" 30" 45 1/4" 42 1/8"                                   | 18" 21 1/4" 24" 19" 18 7/8" 18" 9" 18" 26 3/4" epth 18 3/8" 21 1/8" 18"                                 | Qty 1 Plu                         | N/N/N/N/N/N/N/N/N/N/N/N/N/N/N/N/N/N/N/                                          | /A //A //A //A //A //A //A //A //A //A       |
| CTC CSTC CPOD CPTH CSPRK CWD Combo Drawe CCD-2DC CCD-2DC31 CCD-POD CCD-WD Refrigeration                                      | 31" Dry Pantry Dual Pull Out Trash & Recycle Single Pull Out Trash & Recycle LP Tank or Trash Drawer Paper Towel Holder Spice Rack Warming Drawer  Prouble Drawer Combo 31" Double Drawer Combo Pull Out Drawer Combo Warming Drawer Combo & Refreshment Centers                                                                                                                                                                                                                                                                                                                                                                                                                                                                                                                                                                                                                                                                                                                                                                                                                                                                                                                                                                                                                                                                                                                                                                                                                                                                                                                                                                                                                                                                                                                                                                                                                                                                                                                                                                                                                                                               | 13 1/2" 20 1/2" 24" 23 7/8" 20 1/2" 8 1/4" 25" 9 1/2" Height 20 1/4" 20 1/2" 40 1/2" Height 19 1/2" Height          | 31 1/2" 26 1/2" 24" 11 3/8" 14 1/4" 13 1/2" 7 1/2" 28 1/4" Width 43 3/8" 26 1/2" 43 3/8" Width                                 | 17 1/4" 20 1/2" 23" 18" 18" 17 1/2" 8" 17 1/8" 23 1/2" Depth 17 1/8" 20 1/8" 17 1/2" 25 1/4" Depth                           | 26" 15" 24" 26 1/4" 26 1/4" 22" 10" 26 1/4" 10 3/4" Height 24 1/8" 24 1/8" 20 3/4" Height                             | 18 1/2" 32 1/2" 30" 26 3/4" 14 3/8" 15 1/2" 15" 8 3/4" 29 1/2" Width 45 1/4" 30" 45 1/4" 42 1/8" Width                             | 18" 21 1/4" 24" 19" 18 7/8" 18" 9" 18" 26 3/4" epth 18 3/8" 21 1/8" 18" 26 1/2" epth                    |                                   | Ny N                                        | /A //A //A //A //A //A //A //A //A //A       |
| CTC CSTC CPOD CPTH CSPRK CWD Combo Drawe CCD-2DC CCD-2DC31 CCD-POD CCD-WD                                                    | 31" Dry Pantry Dual Pull Out Trash & Recycle Single Pull Out Trash & Recycle LP Tank or Trash Drawer Paper Towel Holder Spice Rack Warming Drawer ers Double Drawer Combo 31" Double Drawer Combo Pull Out Drawer Combo Warming Drawer Combo                                                                                                                                                                                                                                                                                                                                                                                                                                                                                                                                                                                                                                                                                                                                                                                                                                                                                                                                                                                                                                                                                                                                                                                                                                                                                                                                                                                                                                                                                                                                                                                                                                                                                                                                                                                                                                                                                   | 13 1/2" 20 1/2" 24" 23 7/8" 20 1/2" 8 1/4" 25" 9 1/2" Height 20 1/4" 20 1/2" 20 3/8" 19 1/2"                        | 31 1/2" 26 1/2" 24" 11 3/8" 14 1/4" 13 1/2" 7 1/2" 28 1/4" Width 43 3/8" 26 1/2" 43 3/8" 40 5/8"                               | 17 1/4" 20 1/2" 23" 18" 18" 17 1/2" 8" 17 1/8" 23 1/2" Depth 17 1/8" 20 1/8" 17 1/2" 25 1/4"                                 | 26" 15" 24" 26 1/4" 26 1/4" 22" 10" 26 1/4" 10 3/4" Height 24 1/8" 24 1/8" 20 3/4"                                    | 18 1/2" 32 1/2" 30" 26 3/4" 14 3/8" 15 1/2" 15" 8 3/4" 29 1/2" Width 45 1/4" 30" 45 1/4" 42 1/8"                                   | 18" 21 1/4" 24" 19" 18 7/8" 18" 9" 18" 26 3/4" epth 18 3/8" 21 1/8" 18"                                 |                                   | Ny N                                        | /A //A //A //A //A //A //A //A //A //A       |
| CTC CSTC CPOD CPTH CSPRK CWD Combo Drawe CCD-2DC CCD-2DC31 CCD-POD CCD-WD Refrigeration                                      | 31" Dry Pantry Dual Pull Out Trash & Recycle Single Pull Out Trash & Recycle LP Tank or Trash Drawer Paper Towel Holder Spice Rack Warming Drawer  Prouble Drawer Combo 31" Double Drawer Combo Pull Out Drawer Combo Warming Drawer Combo & Refreshment Centers                                                                                                                                                                                                                                                                                                                                                                                                                                                                                                                                                                                                                                                                                                                                                                                                                                                                                                                                                                                                                                                                                                                                                                                                                                                                                                                                                                                                                                                                                                                                                                                                                                                                                                                                                                                                                                                               | 13 1/2" 20 1/2" 24" 23 7/8" 20 1/2" 8 1/4" 25" 9 1/2" Height 20 1/4" 20 1/2" 40 1/2" Height 19 1/2" Height          | 31 1/2" 26 1/2" 24" 11 3/8" 14 1/4" 13 1/2" 7 1/2" 28 1/4" Width 43 3/8" 26 1/2" 43 3/8" Width                                 | 17 1/4" 20 1/2" 23" 18" 18" 17 1/2" 8" 17 1/8" 23 1/2" Depth 17 1/8" 20 1/8" 17 1/2" 25 1/4" Depth                           | 26" 15" 24" 26 1/4" 26 1/4" 22" 10" 26 1/4" 10 3/4" Height 24 1/8" 24 1/8" 20 3/4" Height                             | 18 1/2" 32 1/2" 30" 26 3/4" 14 3/8" 15 1/2" 15" 8 3/4" 29 1/2" Width 45 1/4" 30" 45 1/4" 42 1/8" Width                             | 18" 21 1/4" 24" 19" 18 7/8" 18" 9" 18" 26 3/4" epth 18 3/8" 21 1/8" 18" 26 1/2" epth                    | Qty 1 Plug                        | Ny N                                        | /A //A //A //A //A //A //A //A //A //A       |
| CTC CSTC CPOD CPTH CSPRK CWD Combo Drawe CCD-2DC CCD-2DC31 CCD-POD CCD-WD Refrigeration CBIR                                 | 31" Dry Pantry Dual Pull Out Trash & Recycle Single Pull Out Trash & Recycle LP Tank or Trash Drawer Paper Towel Holder Spice Rack Warming Drawer  Prouble Drawer Combo 31" Double Drawer Combo Pull Out Drawer Combo Warming Drawer Combo & Refreshment Centers 4.1 Outdoor Refrigerator                                                                                                                                                                                                                                                                                                                                                                                                                                                                                                                                                                                                                                                                                                                                                                                                                                                                                                                                                                                                                                                                                                                                                                                                                                                                                                                                                                                                                                                                                                                                                                                                                                                                                                                                                                                                                                      | 13 1/2" 20 1/2" 24" 23 7/8" 20 1/2" 8 1/4" 25" 9 1/2" Height 20 1/4" 20 1/2" 20 3/8" 19 1/2" Height 34"             | 31 1/2" 26 1/2" 24" 11 3/8" 14 1/4" 13 1/2" 7 1/2" 28 1/4" Width 43 3/8" 26 1/2" 43 3/8" Width 20 3/4"                         | 17 1/4" 20 1/2" 23" 18" 18" 17 1/2" 8" 17 1/8" 23 1/2" Depth 17 1/8" 20 1/8" 17 1/2" 25 1/4" Depth 23"                       | 26" 15" 24" 26 1/4" 26 1/4" 22" 10" 26 1/4" 10 3/4" Height 24 1/8" 24 1/8" 20 3/4" Height 33 3/4"                     | 18 1/2" 32 1/2" 30" 26 3/4" 14 3/8" 15 1/2" 15" 8 3/4" 29 1/2" Width 45 1/4" 30" 45 1/4" 42 1/8" Width 20 1/2"                     | 18" 21 1/4" 24" 19" 18 7/8" 18" 9" 18" 26 3/4" epth 18 3/8" 21 1/8" 18" 26 1/2" epth 22 3/4"            | Qty 1 Plug                        | Ny N                                        | /A //A //A //A //A //A //A //A //A //A       |
| CTC CSTC CPOD CPTH CSPRK CWD Combo Drawe CCD-2DC CCD-2DC31 CCD-POD CCD-WD Refrigeration CBIR C1BIR24                         | 31" Dry Pantry Dual Pull Out Trash & Recycle Single Pull Out Trash & Recycle LP Tank or Trash Drawer Paper Towel Holder Spice Rack Warming Drawer  Prouble Drawer Combo 31" Double Drawer Combo Pull Out Drawer Combo Warming Drawer Combo Warming Drawer Combo & Refreshment Centers 4.1 Outdoor Refrigerator 5.5 Outdoor Refrigerator                                                                                                                                                                                                                                                                                                                                                                                                                                                                                                                                                                                                                                                                                                                                                                                                                                                                                                                                                                                                                                                                                                                                                                                                                                                                                                                                                                                                                                                                                                                                                                                                                                                                                                                                                                                        | 13 1/2" 20 1/2" 24" 23 7/8" 20 1/2" 8 1/4" 25" 9 1/2" Height 20 1/4" 20 1/2" 20 3/8" 19 1/2" Height 34" 33 1/4"     | 31 1/2" 26 1/2" 24" 11 3/8" 14 1/4" 13 1/2" 7 1/2" 28 1/4" Width 43 3/8" 26 1/2" 43 3/8" 40 5/8" Width 20 3/4" 23 3/4"         | 17 1/4" 20 1/2" 23" 18" 18" 17 1/2" 8" 17 1/8" 23 1/2" Depth 17 1/8" 20 1/8" 17 1/2" 25 1/4" Depth 23" 22 3/4"               | 26" 15" 24" 26 1/4" 26 1/4" 22" 10" 26 1/4" 10 3/4" Height 24 1/8" 24 1/8" 20 3/4" Height 33 3/4" 33"                 | 18 1/2" 32 1/2" 30" 26 3/4" 14 3/8" 15 1/2" 15" 8 3/4" 29 1/2" Width 45 1/4" 30" 45 1/4" 42 1/8" Width 20 1/2" 23 1/2"             | 18" 21 1/4" 24" 19" 18 7/8" 18" 9" 18" 26 3/4" epth 18 3/8" 21 1/8" 18" 26 1/2" epth 22 3/4" 22 1/2"    | Qty 1 Plug                        | Ny N                                        | /A //A //A //A //A //A //A //A //A //A       |
| CTC CSTC CPOD CPTH CSPRK CWD Combo Drawe CCD-2DC CCD-2DC31 CCD-POD CCD-WD Refrigeration CBIR C1BIR24 CBIR21TK                | 31" Dry Pantry Dual Pull Out Trash & Recycle Single Pull Out Trash & Recycle LP Tank or Trash Drawer Paper Towel Holder Spice Rack Warming Drawer  Prouble Drawer Combo 31" Double Drawer Combo Pull Out Drawer Combo Warming Drawer Combo Warming Drawer Combo Warming Drawer Combo Warming Drawer Combo Serieshment Centers 4.1 Outdoor Refrigerator 5.5 Outdoor Refrigerator CBIR Refrigerator Trim Kit                                                                                                                                                                                                                                                                                                                                                                                                                                                                                                                                                                                                                                                                                                                                                                                                                                                                                                                                                                                                                                                                                                                                                                                                                                                                                                                                                                                                                                                                                                                                                                                                                                                                                                                     | 13 1/2" 20 1/2" 24" 23 7/8" 20 1/2" 8 1/4" 25" 9 1/2" Height 20 1/4" 20 1/2" 20 3/8" 19 1/2" Height 34" 33 1/4"     | 31 1/2" 26 1/2" 24" 11 3/8" 14 1/4" 13 1/2" 7 1/2" 28 1/4" Width 43 3/8" 26 1/2" 43 3/8" 40 5/8" Width 20 3/4" 23 3/4"         | 17 1/4" 20 1/2" 23" 18" 18" 17 1/2" 8" 17 1/8" 23 1/2" Depth 17 1/8" 20 1/8" 17 1/2" 25 1/4" Depth 23" 22 3/4"               | 26" 15" 24" 26 1/4" 26 1/4" 22" 10" 26 1/4" 10 3/4" Height 24 1/8" 24 1/8" 20 3/4" Height 33 3/4" 33" 35"             | 18 1/2" 32 1/2" 30" 26 3/4" 14 3/8" 15 1/2" 15" 8 3/4" 29 1/2" Width 45 1/4" 42 1/8" Width 20 1/2" 23 1/2" 22 3/4"                 | 18" 21 1/4" 24" 19" 18 7/8" 18" 9" 18" 26 3/4" epth 18 3/8" 21 1/8" 26 1/2" epth 22 3/4" 22 1/2"        | Qty 1 Plug<br>Qty 1 Plug          | N/ N                                        | /A //A //A //A //A //A //A //A //A //A       |
| CTC CSTC CPOD CPTH CSPRK CWD Combo Drawe CCD-2DC CCD-2DC31 CCD-POD CCD-WD Refrigeration CBIR C1BIR24 CBIR21TK C1BIR24TK      | 31" Dry Pantry Dual Pull Out Trash & Recycle Single Pull Out Trash & Recycle LP Tank or Trash Drawer Paper Towel Holder Spice Rack Warming Drawer  Paser Combo 31" Double Drawer Combo Pull Out Drawer Combo Warming Drawer Combo Warming Drawer Combo Warming Drawer Combo Combo Warming Drawer Combo Warming Drawer Combo Combo Warming Drawer Combo | 13 1/2" 20 1/2" 24" 23 7/8" 20 1/2" 8 1/4" 25" 9 1/2" Height 20 1/4" 20 1/2" Height 34" 33 1/4" 34"                 | 31 1/2" 26 1/2" 24" 11 3/8" 14 1/4" 13 1/2" 7 1/2" 28 1/4" Width 43 3/8" 40 5/8" Width 20 3/4" 23 3/4" 20 3/4" 23 3/4"         | 17 1/4" 20 1/2" 23" 18" 18" 17 1/2" 8" 17 1/8" 23 1/2" Depth 17 1/8" 20 1/8" 17 1/2" 25 1/4" Depth 23" 22 3/4" 1"            | 26" 15" 24" 26 1/4" 26 1/4" 22" 10" 26 1/4" 10 3/4" Height 24 1/8" 24 1/8" 24 1/8" Height 33 3/4" 33" 35" 34 1/4"     | 18 1/2" 32 1/2" 30" 26 3/4" 14 3/8" 15 1/2" 15" 8 3/4" 29 1/2" Width 45 1/4" 42 1/8" Width 20 1/2" 23 1/2" 22 3/4" 25 3/4"         | 18" 21 1/4" 24" 19" 18 7/8" 18" 9" 18" 26 3/4" epth 18 3/8" 26 1/2" epth 22 3/4" 22 1/2" 1"             | Qty 1 Plug<br>Qty 1 Plug          | N/ N                                        | /A //A //A //A //A //A //A //A //A //A       |
| CTC CSTC CPOD CPTH CSPRK CWD Combo Drawe CCD-2DC CCD-2DC31 CCD-POD CCD-WD Refrigeration CBIR C1BIR24 CBIR21TK C1BIR24TK CDIC | 31" Dry Pantry Dual Pull Out Trash & Recycle Single Pull Out Trash & Recycle LP Tank or Trash Drawer Paper Towel Holder Spice Rack Warming Drawer  Pars  Double Drawer Combo 31" Double Drawer Combo Pull Out Drawer Combo Warming Drawer Combo Warming Drawer Combo Carrier 4.1 Outdoor Refrigerator 5.5 Outdoor Refrigerator CBIR Refrigerator Trim Kit C1BIR24 Refrigerator Trim Kit Drop In Cooler                                                                                                                                                                                                                                                                                                                                                                                                                                                                                                                                                                                                                                                                                                                                                                                                                                                                                                                                                                                                                                                                                                                                                                                                                                                                                                                                                                                                                                                                                                                                                                                                                                                                                                                         | 13 1/2" 20 1/2" 24" 23 7/8" 20 1/2" 8 1/4" 25" 9 1/2" Height 20 1/2" 20 3/8" 19 1/2" Height 34" 33 1/4" 33 1/4" 12" | 31 1/2" 26 1/2" 24" 11 3/8" 14 1/4" 13 1/2" 7 1/2" 28 1/4" Width 43 3/8" 43 3/8" 40 5/8" Width 20 3/4" 23 3/4" 20 3/4" 23 1/4" | 17 1/4" 20 1/2" 23" 18" 18" 17 1/2" 8" 17 1/8" 23 1/2" Depth 17 1/8" 20 1/8" 17 1/2" 25 1/4" Depth 23" 22 3/4" 1" 1" 17 1/4" | 26" 15" 24" 26 1/4" 26 1/4" 22" 10" 26 1/4" 10 3/4" Height 24 1/8" 24 1/8" 20 3/4" Height 33 3/4" 33" 35" 34 1/4" 15" | 18 1/2" 32 1/2" 30" 26 3/4" 14 3/8" 15 1/2" 15" 8 3/4" 29 1/2" Width 45 1/4" 42 1/8" Width 20 1/2" 23 1/2" 22 3/4" 25 3/4" 24 1/2" | 18" 21 1/4" 24" 19" 18 7/8" 18" 9" 18" 26 3/4" epth 18 3/8" 21 1/8" 26 1/2" epth 22 3/4" 22 1/2" 1" 18" | Qty 1 Plug<br>Qty 1 Plug<br>Can b | N/N/N/N/N/N/N/N/N/N/N/N/N/N/N/N/N/N/N/                                          | /A //A //A //A //A //A //A //A //A //A       |